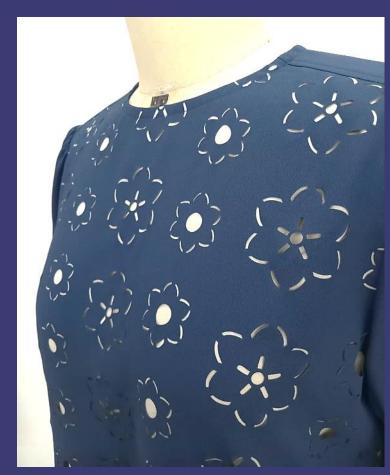

### Laser-cut Motif Blouse

PTP-BLS-117

Material:

Shell: Poly ggt.

Content: 100% Polyester

Trims: x1-Button at CB keyhole