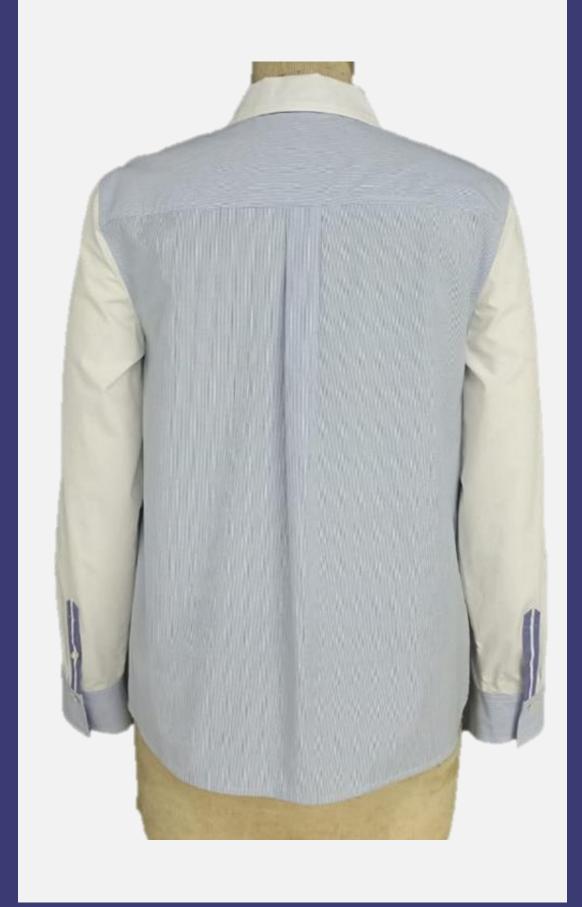

# Seersucker Fashion Shirt

PTP-BLS-123

Material:

Shell: Y/d Cotton stripe Content: 100% Cotton

Combo: White poplin Content: 100% Cotton

Trims: 4-hole shirt buttons