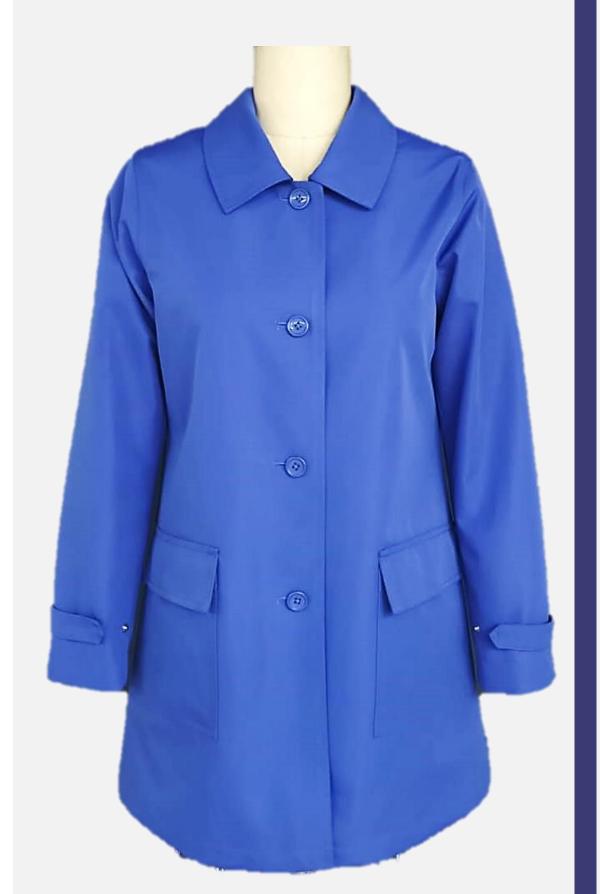

## Long Canvas Raincoat

**PTP-JKT-032** 

Material:

Shell: Coated canvas

Content: 100% Polyester

**Trims**: 32L Horn buttons

22L Metal snap buttons