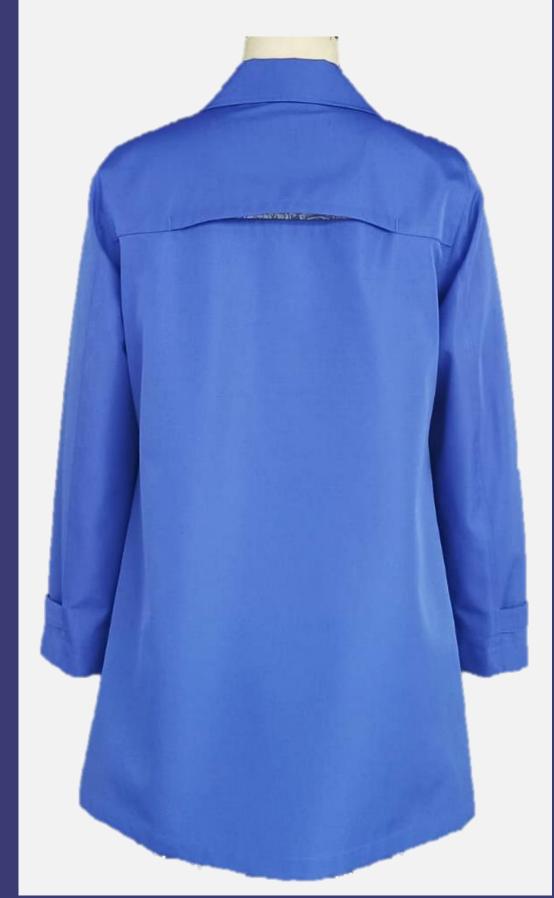

## Dip-Dyed Lightweight Jacket

PTP-DD JKT-020

Material:

Shell: PFD Heavy cotton slub

Content: 56%Cotton, 42%Tencel, 2%Spandex

Trims: 32L-Horn buttons