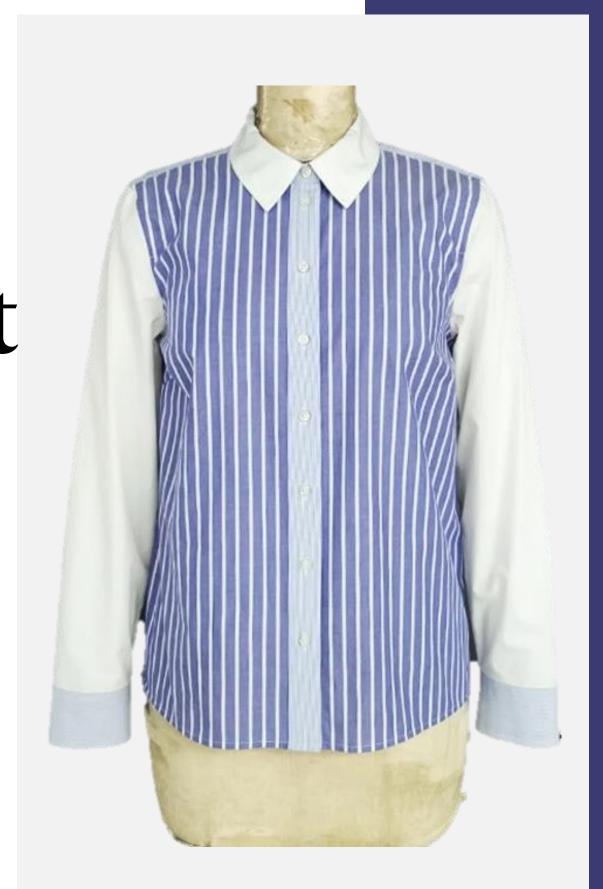

# Seersucker Fashion Shirt

PTP-BLS-123

Material:

Shell: Y/d Cotton stripe Content: 100% Cotton

Combo: White poplin Content: 100% Cotton

Trims: 4-hole shirt buttons