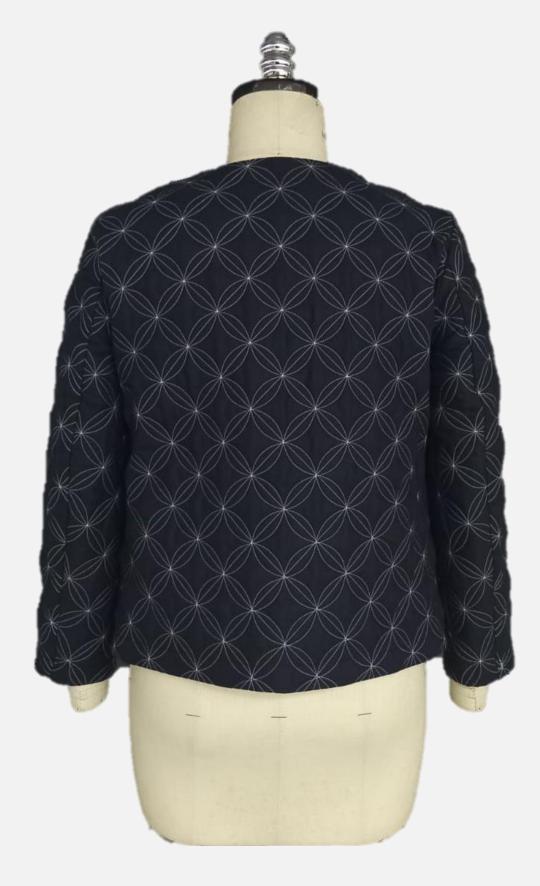

# Contrast Quilt Padded Jacket

**PTP-JKT-025** 

Material:

Shell: Textured cotton linen

Lining: Cotton poplin Content: 100% Cotton

Trims: 32L Horn buttons