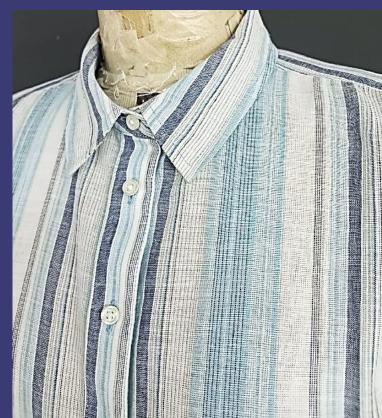

# Sleeve Detail Fashion Shirt

**PTP-BLS-095** 

Material:

Shell: Y/d Multi color stripe shirt Content: 55%Linen 45%Cotton

Trims: 4-hole shirt buttons