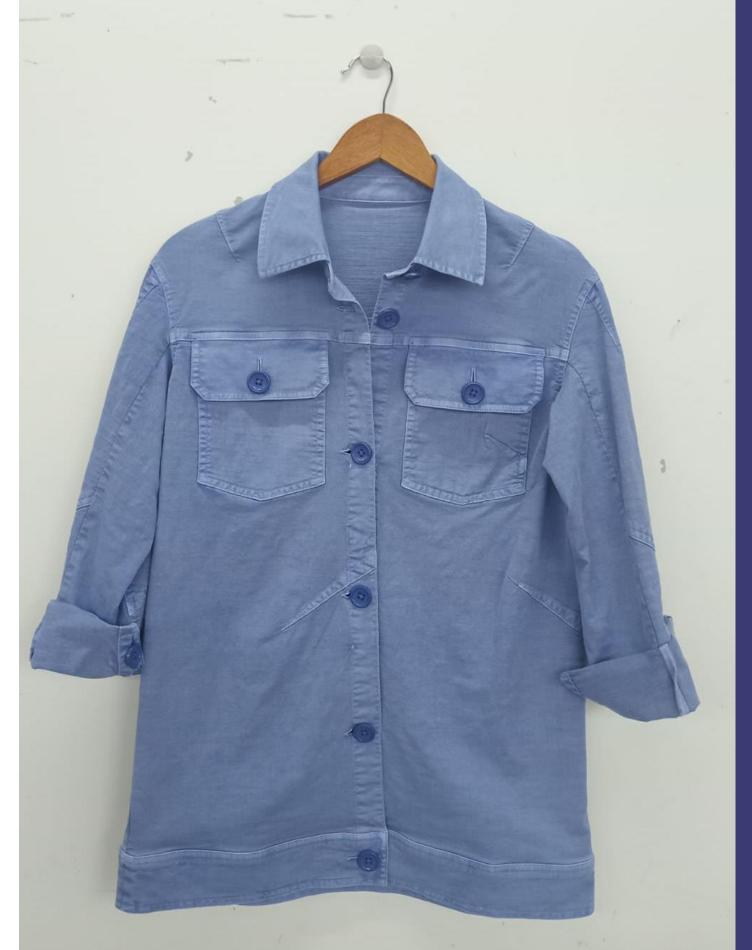

## Dip-Dyed Lightweight Jacket

PTP-DD JKT-020

Material:

Shell: PFD Heavy cotton slub

Content: 56%Cotton, 42%Tencel, 2%Spandex

Trims: 32L-Horn buttons