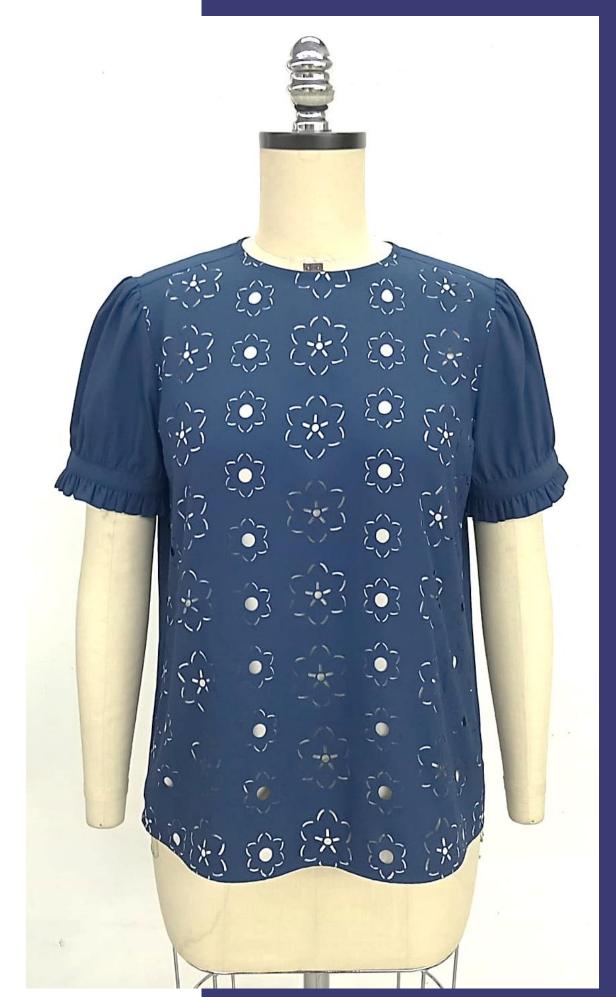

### Laser-cut Motif Blouse

PTP-BLS-117

Material:

Shell: Poly ggt.

Content: 100% Polyester

Trims: x1-Button at CB keyhole