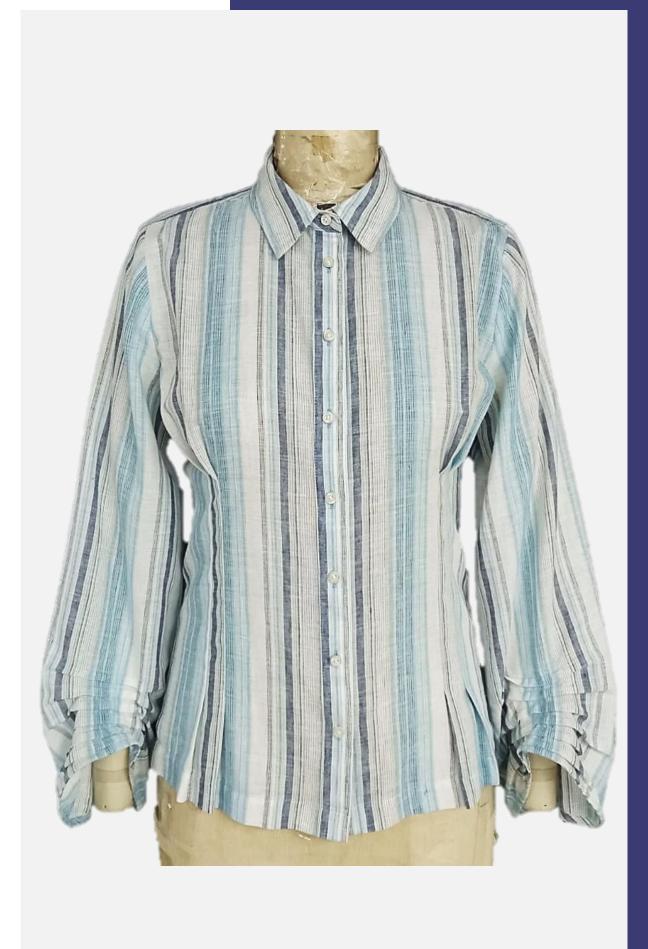

# Sleeve Detail Fashion Shirt

**PTP-BLS-095** 

Material:

Shell: Y/d Multi color stripe shirt Content: 55%Linen 45%Cotton

Trims: 4-hole shirt buttons