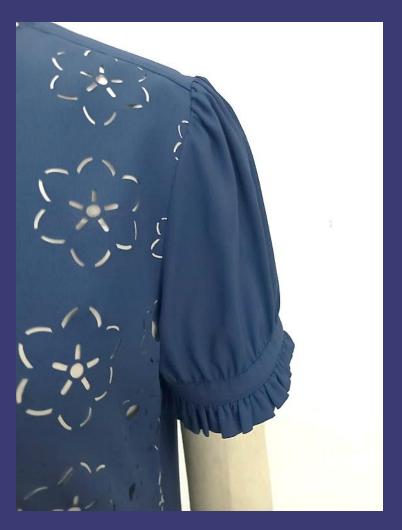

### Laser-cut Motif Blouse

PTP-BLS-117

Material:

Shell: Poly ggt.

Content: 100% Polyester

Trims: x1-Button at CB keyhole