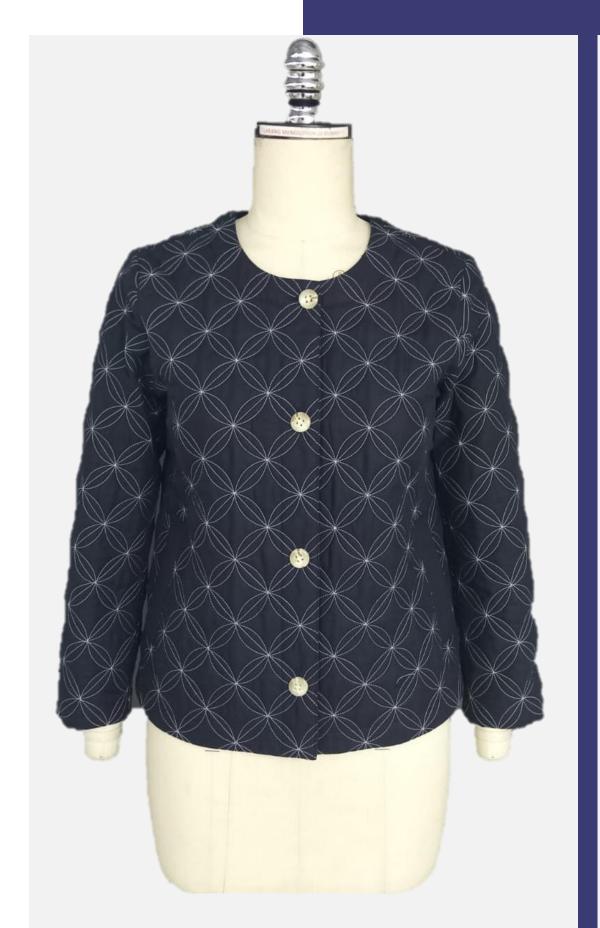

# Contrast Quilt Padded Jacket

**PTP-JKT-025** 

Material:

Shell: Textured cotton linen

Lining: Cotton poplin Content: 100% Cotton

Trims: 32L Horn buttons