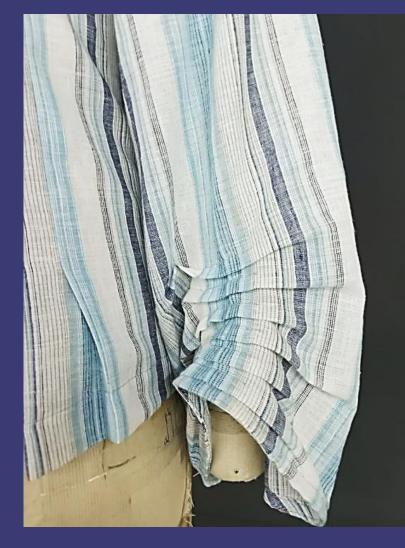

# Sleeve Detail Fashion Shirt

**PTP-BLS-095** 

Material:

Shell: Y/d Multi color stripe shirt Content: 55%Linen 45%Cotton

Trims: 4-hole shirt buttons