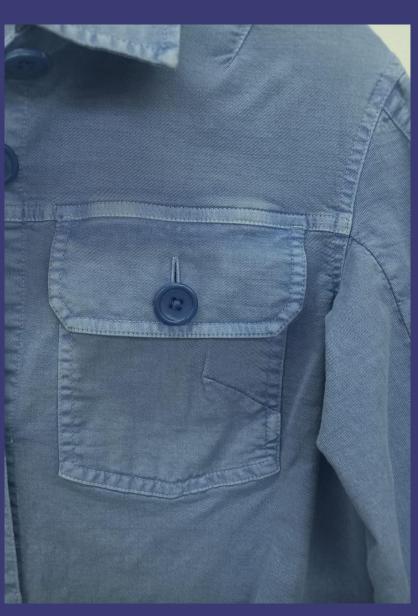

# Contrast Quilt Padded Jacket

**PTP-JKT-025** 

Material:

Shell: Textured cotton linen

Lining: Cotton poplin Content: 100% Cotton

Trims: 32L Horn buttons