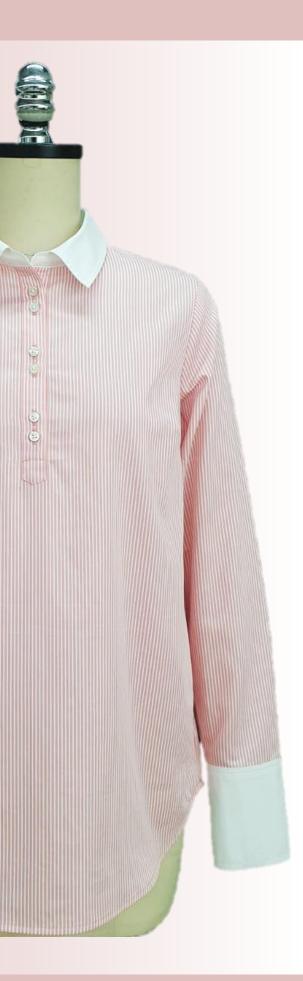

### Cotton Tunic w/ Side Pockets

PTP-DRS-114

Material: Shell: Y/D Cotton stripe Content: 100% Cotton

combo: White cotton poplin Content: 100% Cotton

Trims: 4-hole shirt buttons