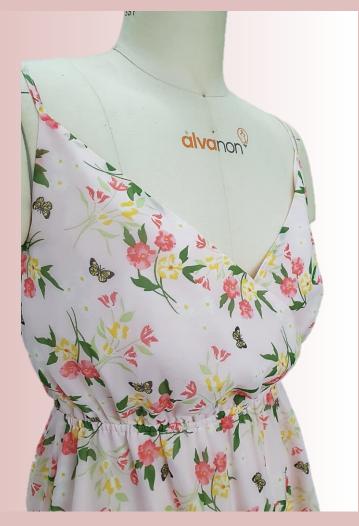

### **Printed Camisole Slit Dress**

#### **PTP-DRS-112**

Material: Shell: Printed poly ggt. Content: 100% Polyester

Lining: Solid Poly chiffon Content: 100% Polyester

Trims: Elastic at wait