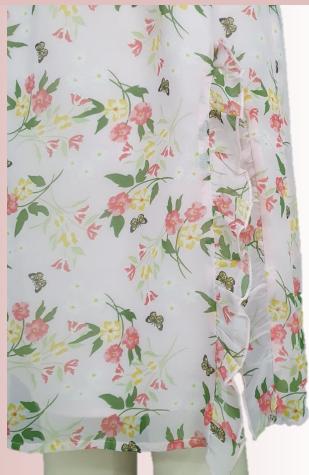

### **Printed Camisole Slit Dress**

#### **PTP-DRS-112**

Material: Shell: Printed poly ggt. Content: 100% Polyester

Lining: Solid Poly chiffon Content: 100% Polyester

Trims: Elastic at wait