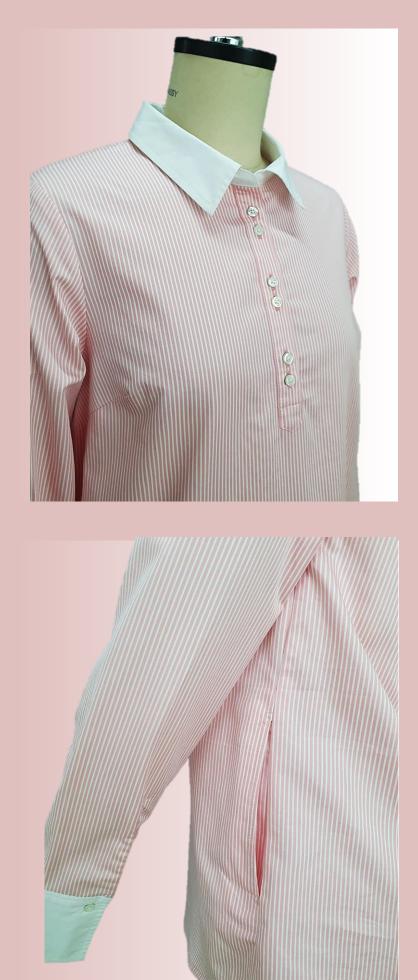

### Cotton Tunic w/ Side Pockets

PTP-DRS-114

Material: Shell: Y/D Cotton stripe Content: 100% Cotton

combo: White cotton poplin Content: 100% Cotton

Trims: 4-hole shirt buttons