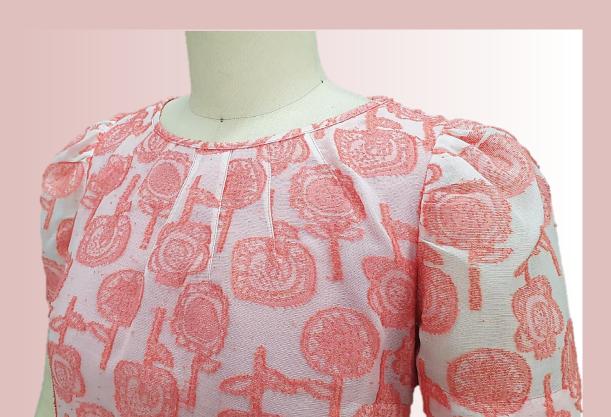

#### Rayon Poly Nylon Dress PTP-DRS-115

Material: Shell: Jacquard mesh Content: 37%Rayon 36%Poly 27%Nylon

Lining: Recycle polyester Content: 49%Recycle Poly 38%Poly 13%Cotton

Trims: Long conceal zipper x1-shirt button at CB