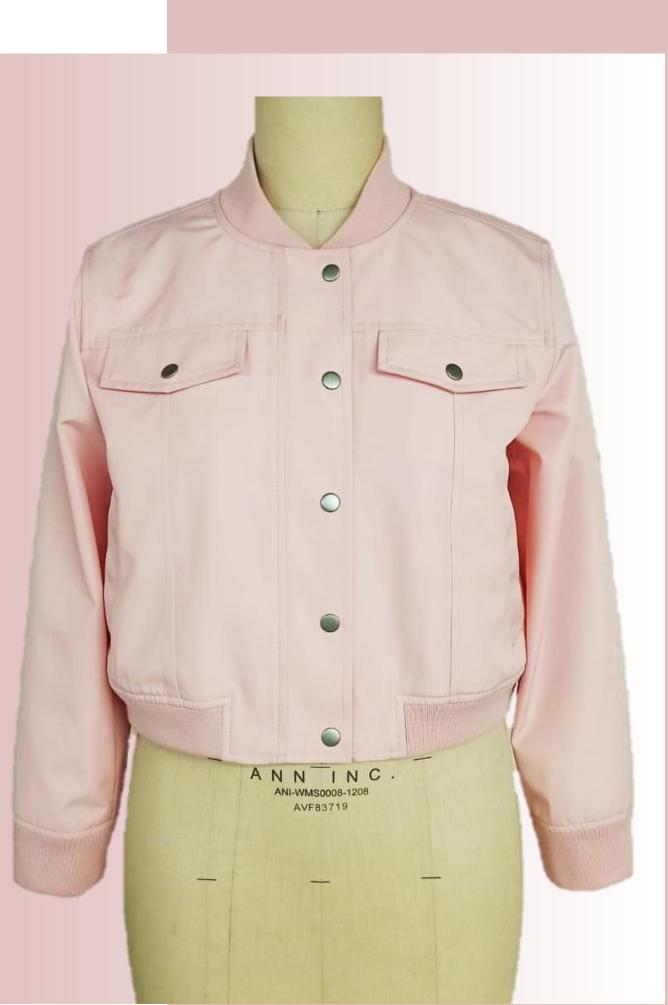

## **Coated Canvas Bomber Jacket**

PTP-JKT-026

Material: Shell: Coated canvas Content: 100% Polyester

combo: DTM Rib Content: 100% Polyester

Trims: 22L Metal snap buttons