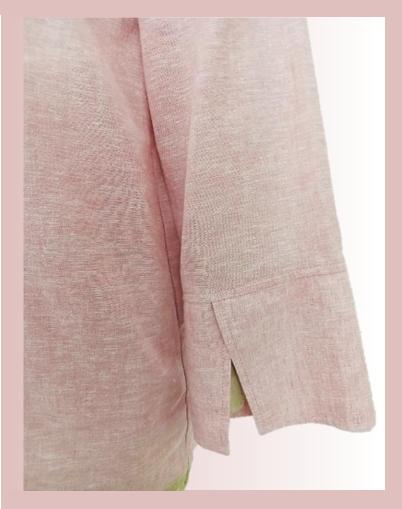

## Linen Tunic w/ Side Pockets

PTP-DRS-101

Material: Shell: Linen cotton slub Content: 55% Linen 45%cotton

Trims: Trapunto stitch w/ thicker thread