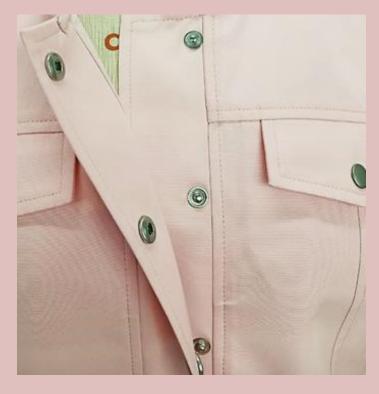

## **Coated Canvas Bomber Jacket**

PTP-JKT-026

Material: Shell: Coated canvas Content: 100% Polyester

combo: DTM Rib Content: 100% Polyester

Trims: 22L Metal snap buttons