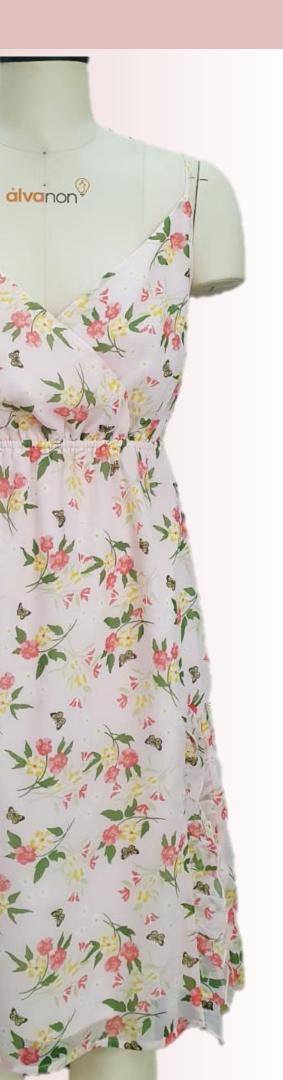

### **Printed Camisole Slit Dress**

#### **PTP-DRS-112**

Material: Shell: Printed poly ggt. Content: 100% Polyester

Lining: Solid Poly chiffon Content: 100% Polyester

Trims: Elastic at wait