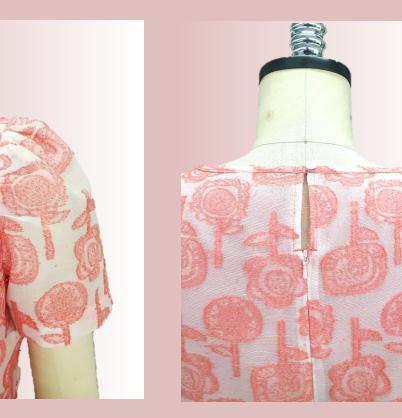

#### Rayon Poly Nylon Dress PTP-DRS-115

Material: Shell: Jacquard mesh Content: 37%Rayon 36%Poly 27%Nylon

Lining: Recycle polyester Content: 49%Recycle Poly 38%Poly 13%Cotton

Trims: Long conceal zipper x1-shirt button at CB