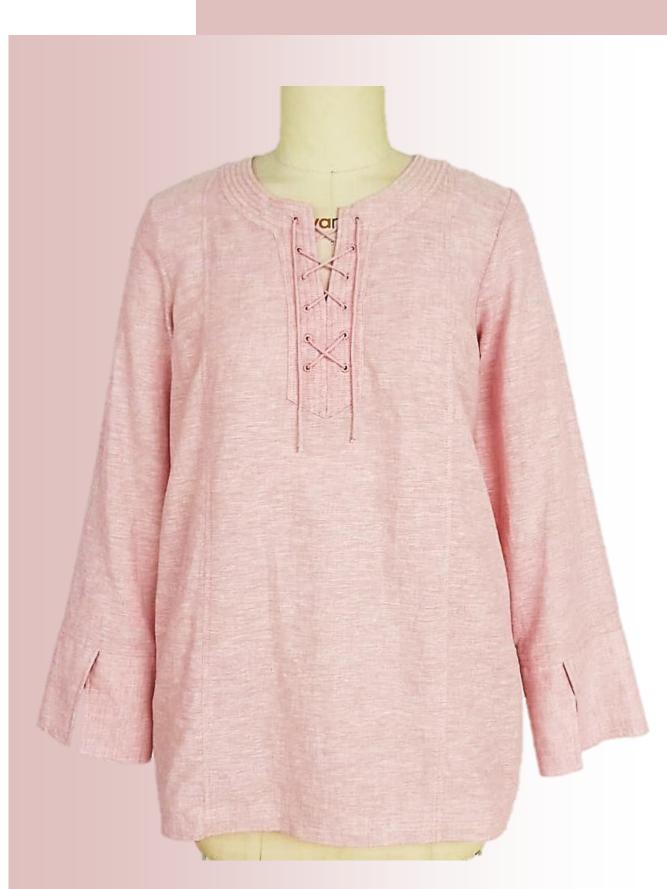

## Linen Tunic w/ Side Pockets

PTP-DRS-101

Material: Shell: Linen cotton slub Content: 55% Linen 45%cotton

Trims: Trapunto stitch w/ thicker thread