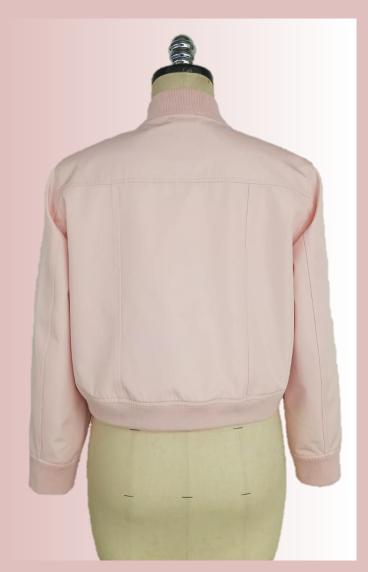

## **Coated Canvas Bomber Jacket**

PTP-JKT-026

Material: Shell: Coated canvas Content: 100% Polyester

combo: DTM Rib Content: 100% Polyester

Trims: 22L Metal snap buttons