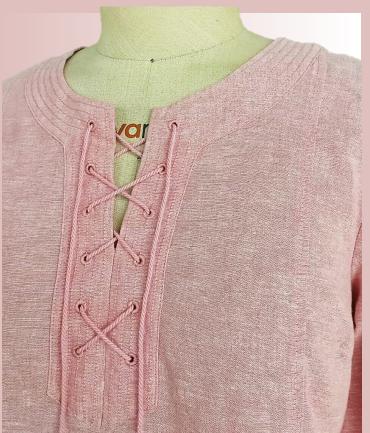

## Linen Tunic w/ Side Pockets

PTP-DRS-101

Material: Shell: Linen cotton slub Content: 55% Linen 45%cotton

Trims: Trapunto stitch w/ thicker thread