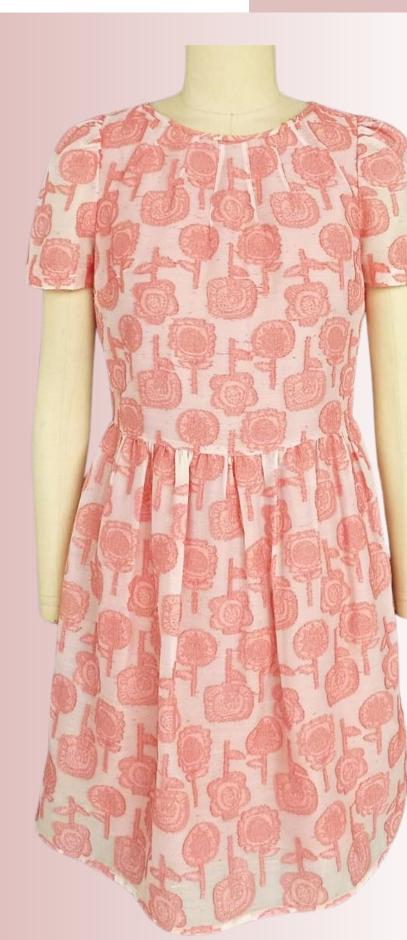

#### Rayon Poly Nylon Dress PTP-DRS-115

Material: Shell: Jacquard mesh Content: 37%Rayon 36%Poly 27%Nylon

Lining: Recycle polyester Content: 49%Recycle Poly 38%Poly 13%Cotton

Trims: Long conceal zipper x1-shirt button at CB