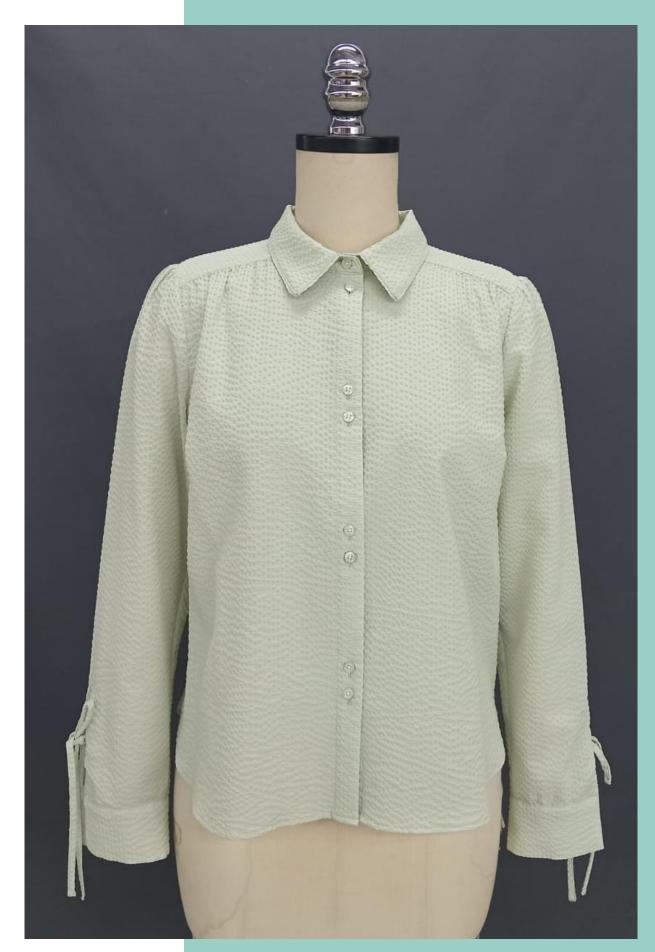

### Seersucker Fashion Shirt

#### **PTP-BLS-31**

Material: Shell: Seersucker Content: 100% Cotton

Trims: 4-hole shirt buttons