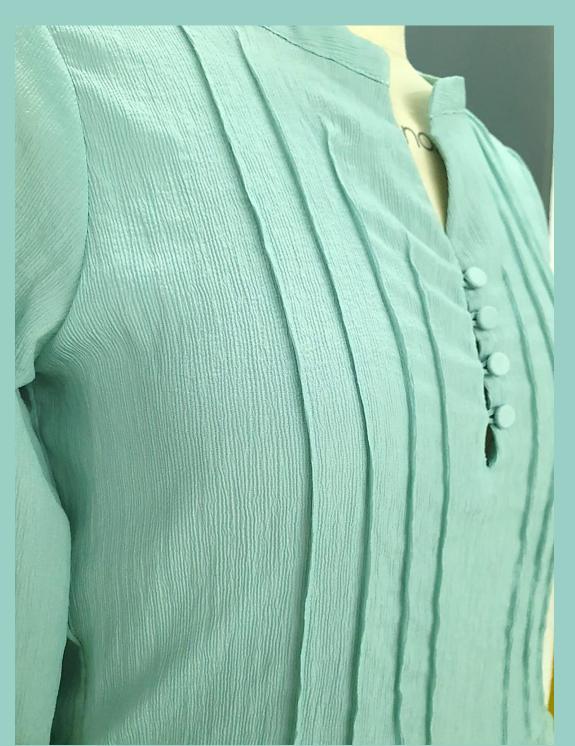

### Rayon Poly Nylon Dress PTP-DRS-100

Material: Shell: Crinkle poly nylon

Lining: Recycle polyester Content: 62% Re-polyester 38%Polyester

**Trims**: x4-cover buttons Elastic at cuff