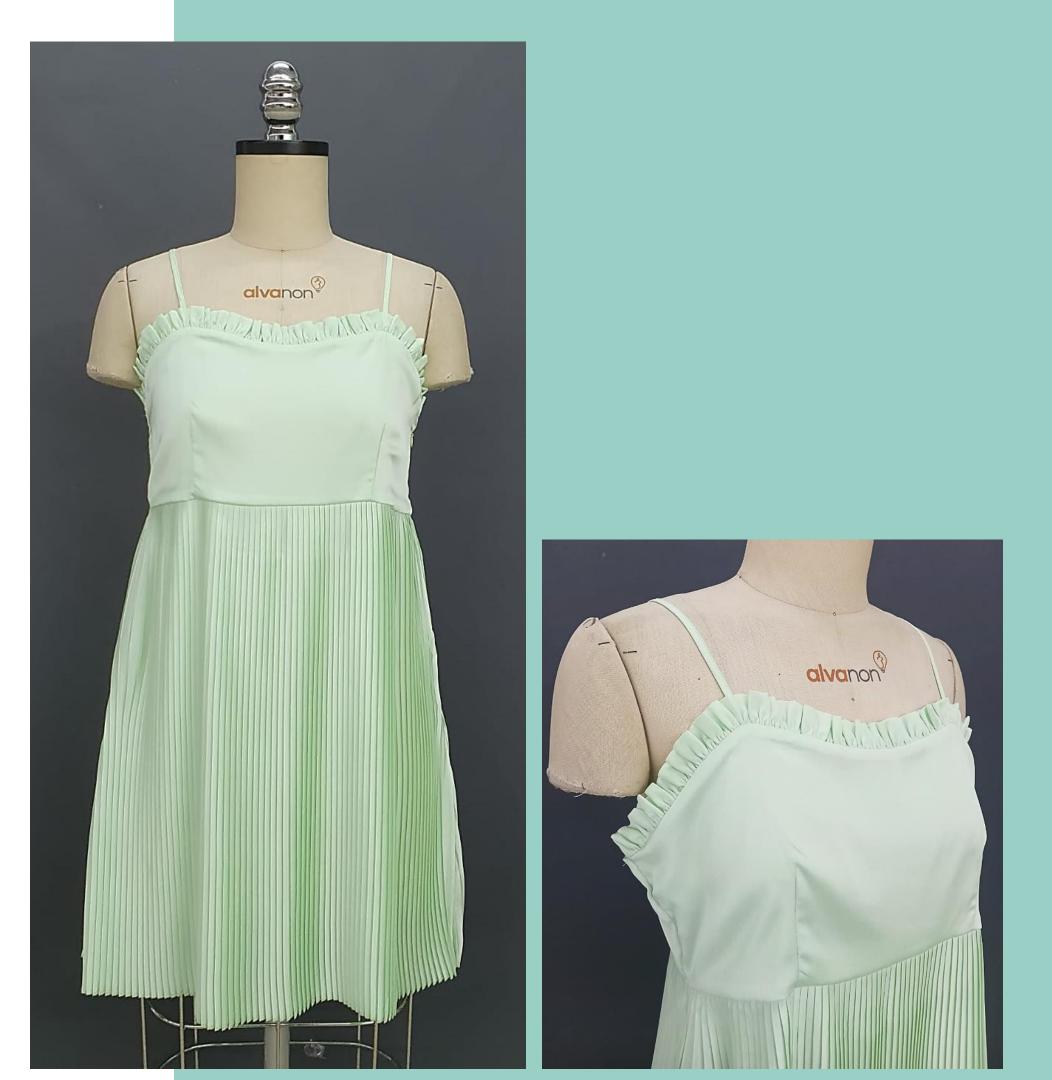

### Pleated Camisole Dress

#### PTP-DRS-098

Material: Shell: Stella satin Content: 100% Polyester

Trims: Conceal zipper at side Hook & eye