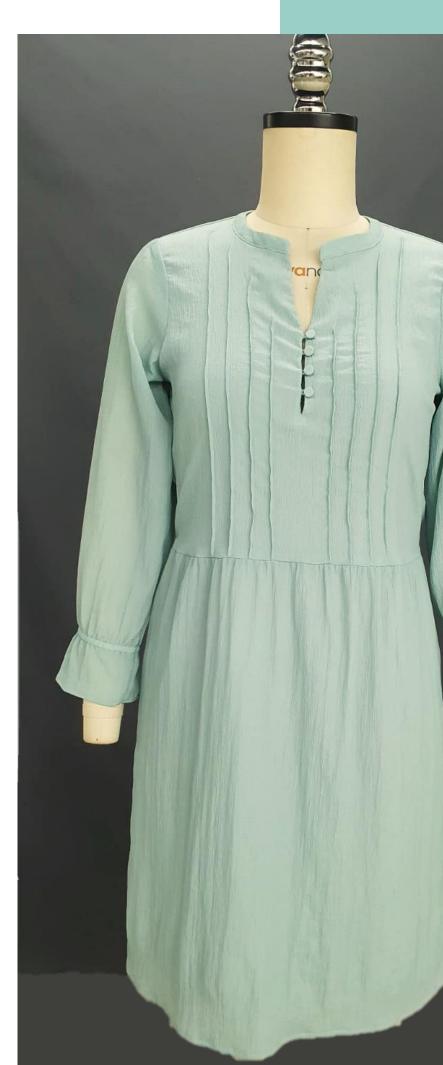

### Rayon Poly Nylon Dress PTP-DRS-100

Material: Shell: Crinkle poly nylon

Lining: Recycle polyester Content: 62% Re-polyester 38%Polyester

**Trims**: x4-cover buttons Elastic at cuff