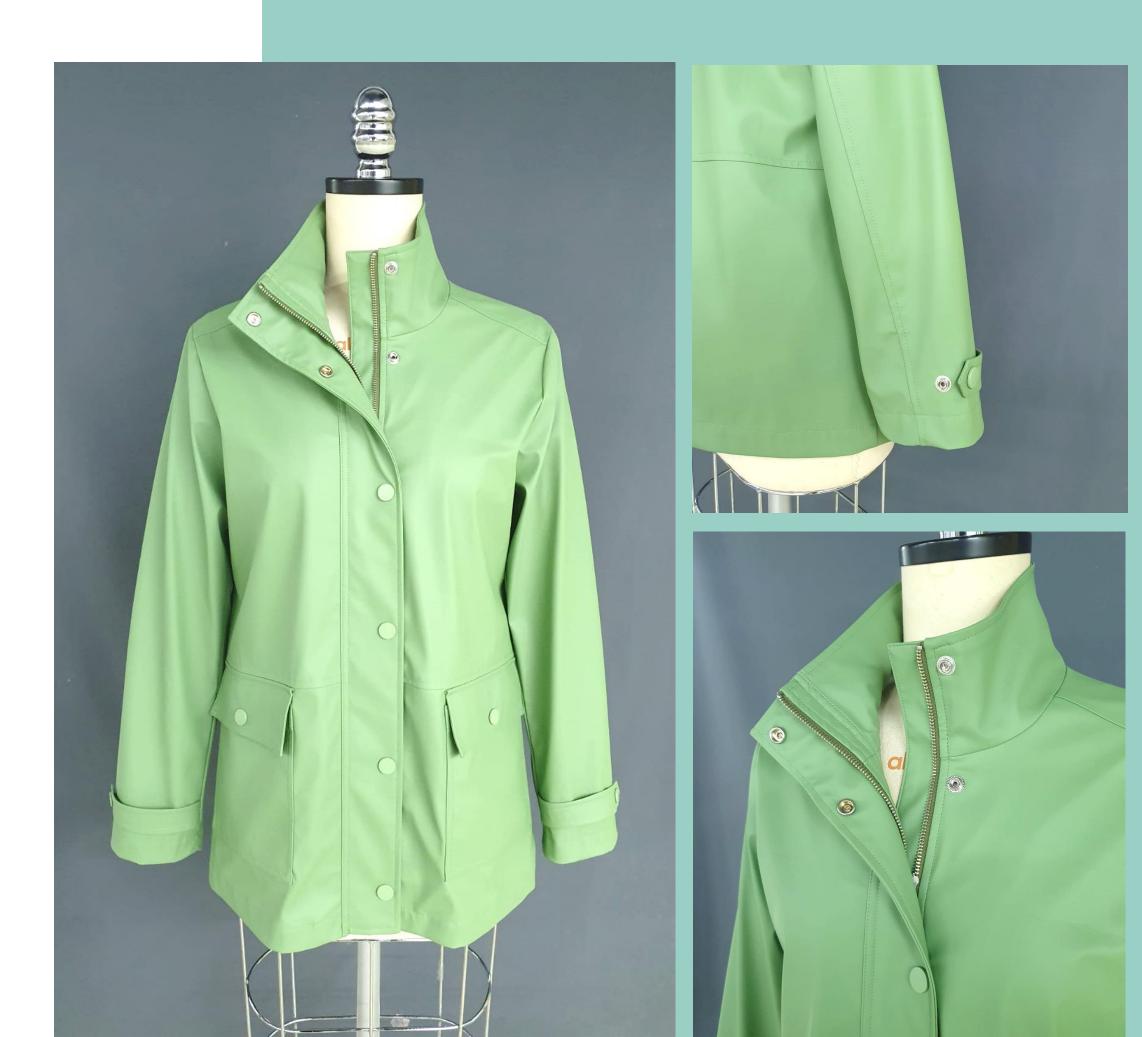

## WR Raincoat

#### PTP-JKT-033

Material: Shell: Coated WR shell Content: 100% Polyester

Lining: Poly taffeta Content: 100% Polyester

**Trims**: 22L plastic DTM snap buttons 2-way metal zipper at CF