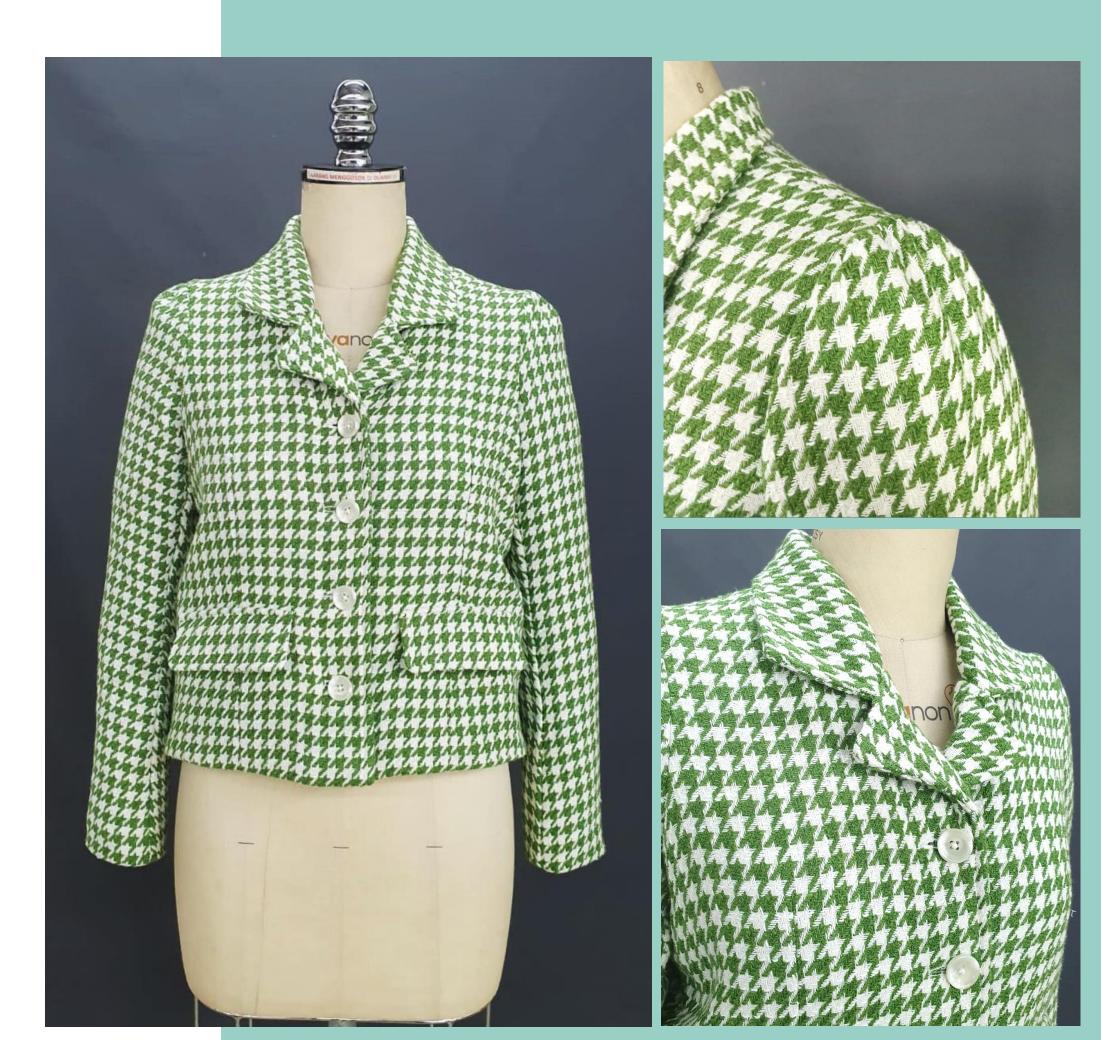

# Herringbone Tweed Jacket

#### **PTP-JKT-035**

Material: Shell: Y/d Heavy tweed Content: 100% Cotton

Lining: Cotton voile Content: 100% Cotton

Trims: 34L Horn buttons