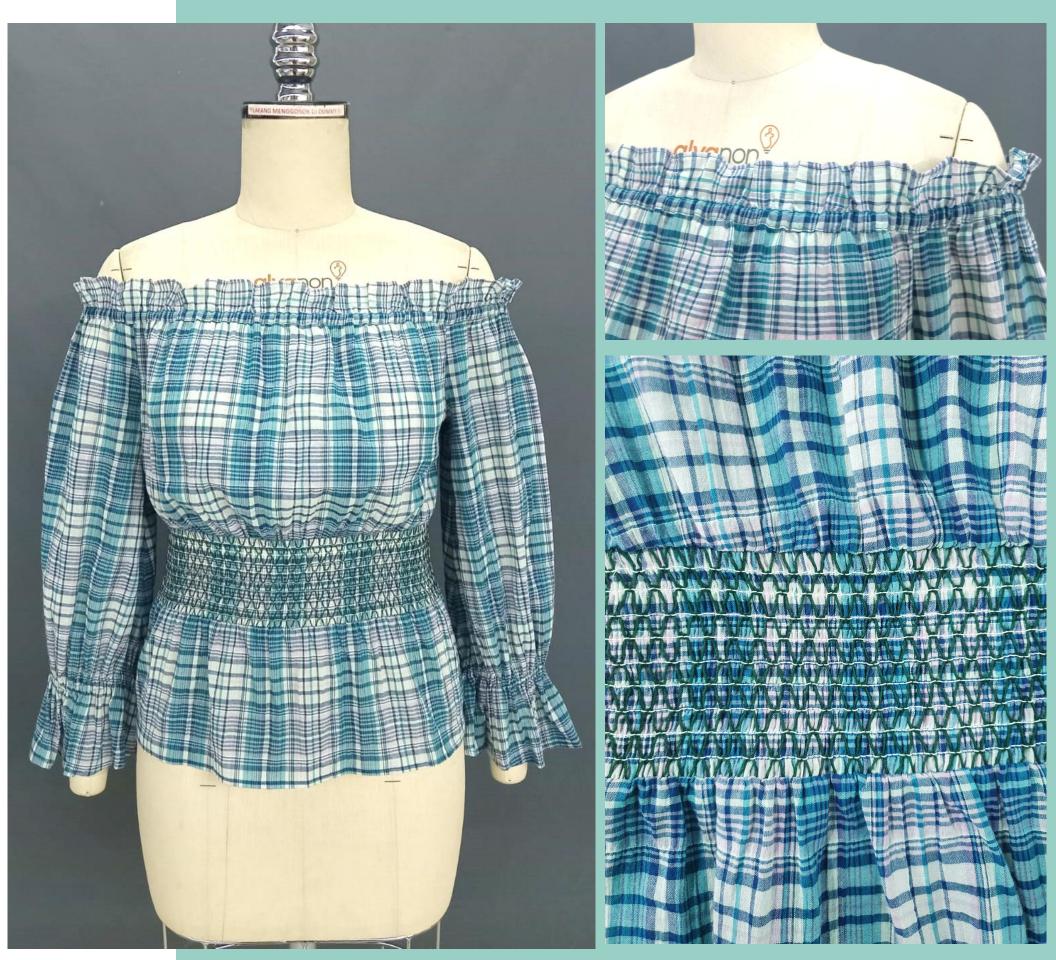

### Off-Shoulder Smocking Blouse PTP-BLS-110

Material: Shell: Y/D Cotton check Content: 100%Cotton

Trims: Elastic at cuff & cross-shoulder

Spring'25