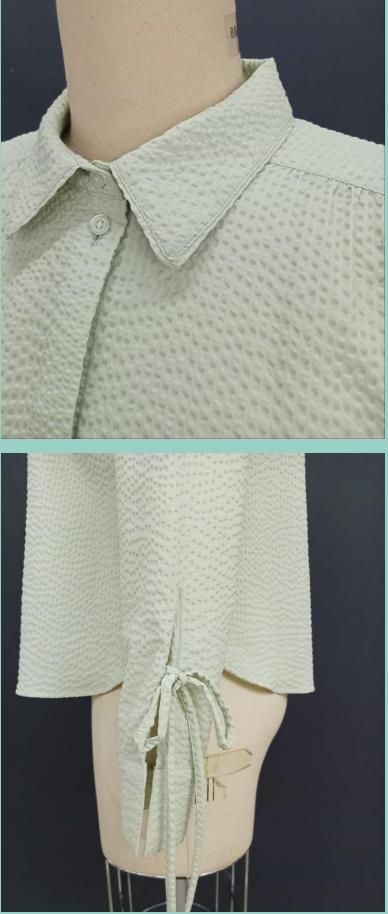

### Seersucker Fashion Shirt

#### **PTP-BLS-31**

Material: Shell: Seersucker Content: 100% Cotton

Trims: 4-hole shirt buttons