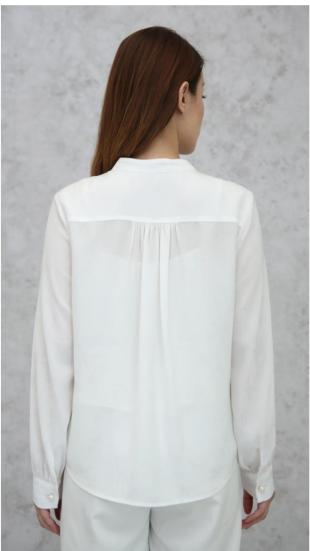

# COWL PLACKET SHIRT W/ PEARL BUTTONS

# PTP\_BLS\_225

Poly Jacquard 100% Polyester