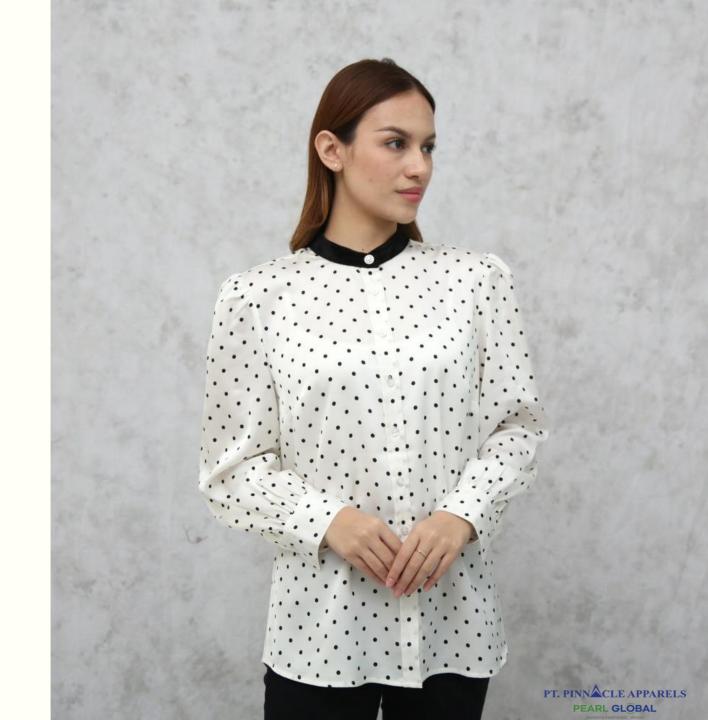

# POLKA DOT SHIRT WITH VELVET COLLAR

# PTP\_BLS\_084

Poly Crepe/ Printed 100% Polyester