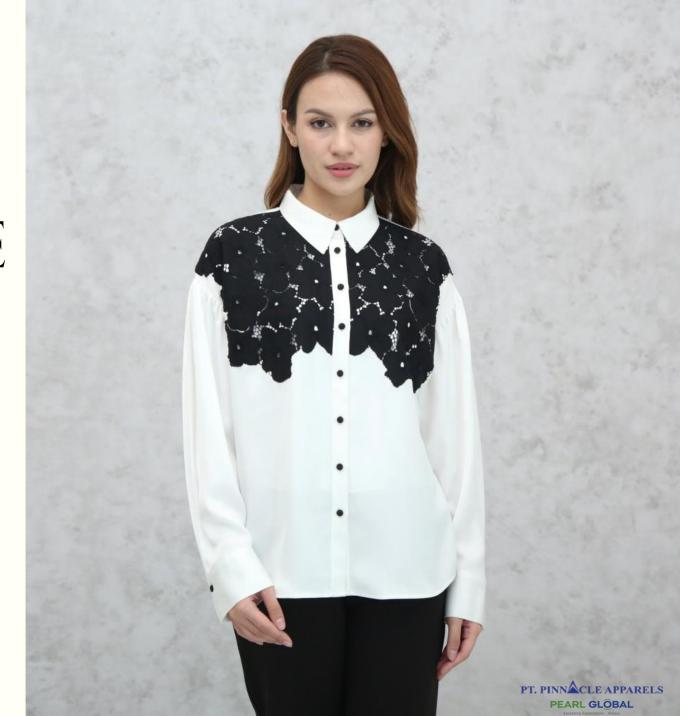

#### CONTRAST LACE DETAIL SHIRT

# PTP\_BLS\_208

Poly satin 100% Polyester

Combo: Poly Lace 100% Polyester