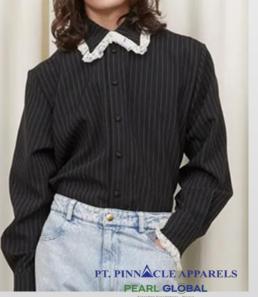

# JACQUARD SHIRT W/ CONTRAST COLLAR AND TRIM

# PTP\_BLS\_213

Animal/Leopard Motif Poly Jacquard 100% Polyester