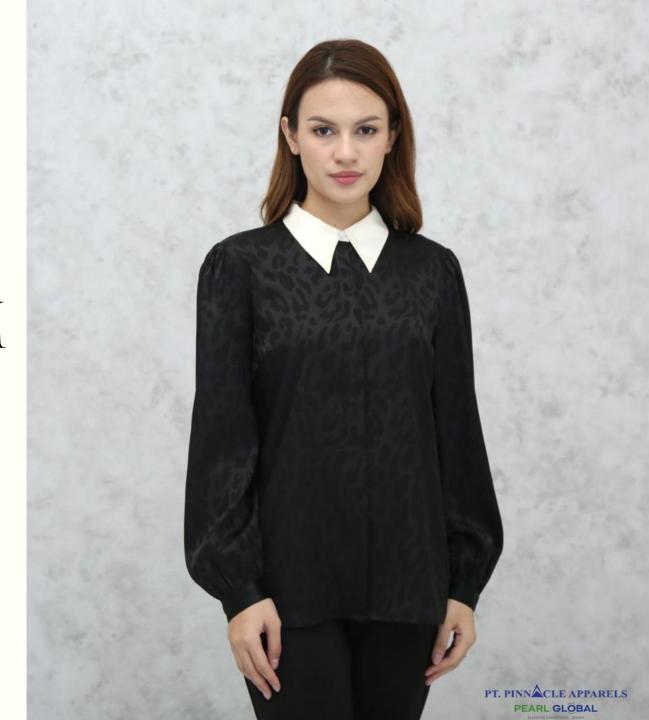

# JACQUARD SHIRT W/ CONTRAST COLLAR AND TRIM

# PTP\_BLS\_213

Animal/Leopard Motif Poly Jacquard 100% Polyester