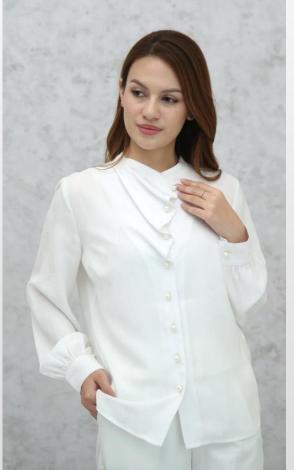

# COWL PLACKET SHIRT W/ PEARL BUTTONS

# PTP\_BLS\_225

Poly Jacquard 100% Polyester