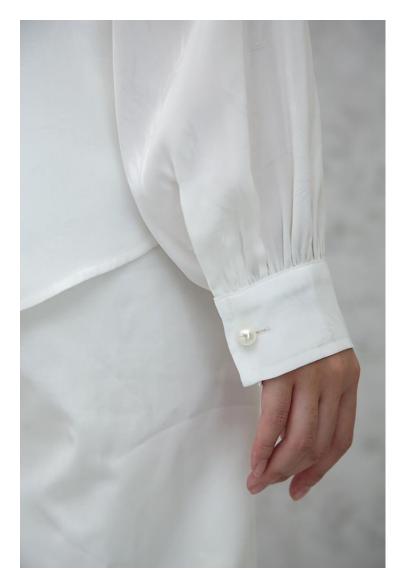

# COWL PLACKET SHIRT W/ PEARL BUTTONS

# PTP\_BLS\_225

Poly Jacquard 100% Polyester