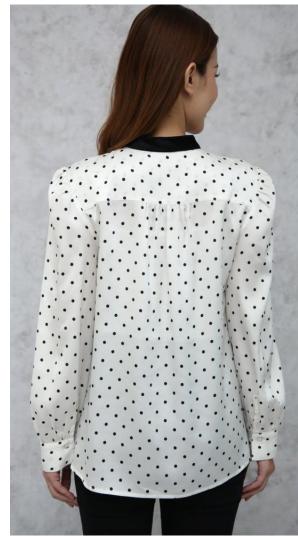

# POLKA DOT SHIRT WITH VELVET COLLAR

# PTP\_BLS\_084

Poly Crepe/ Printed 100% Polyester