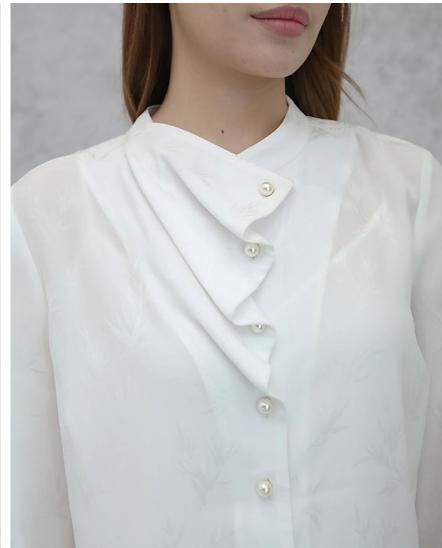

# COWL PLACKET SHIRT W/ PEARL BUTTONS

# PTP\_BLS\_225

Poly Jacquard 100% Polyester