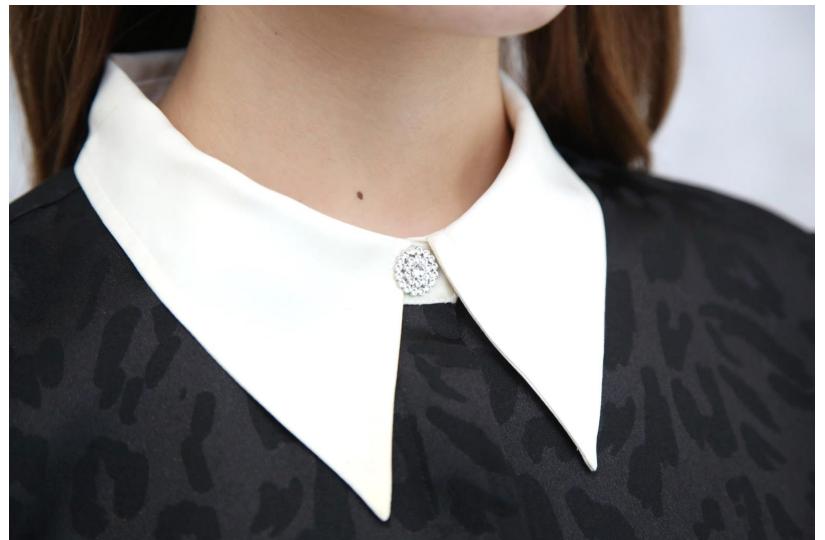

# JACQUARD SHIRT W/ CONTRAST COLLAR AND TRIM

# PTP\_BLS\_213

Animal/Leopard Motif Poly Jacquard 100% Polyester