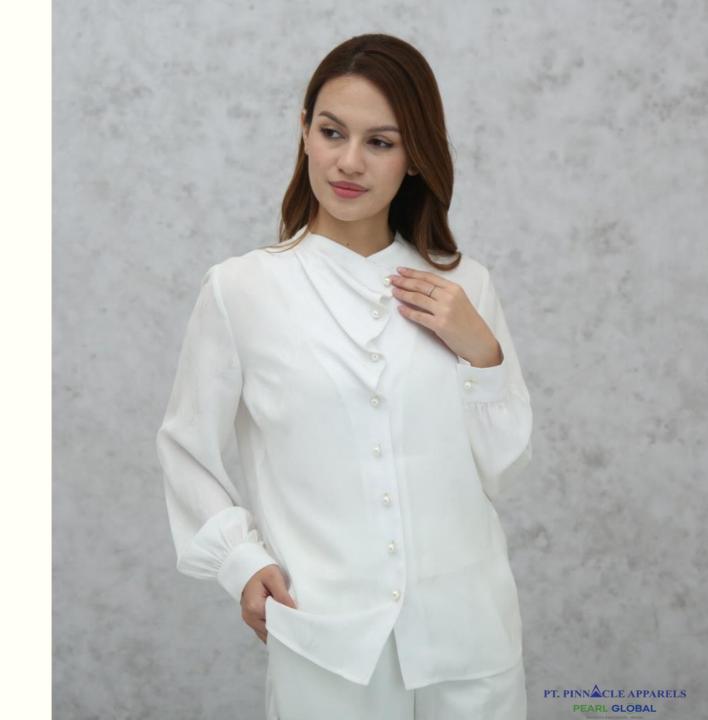

# COWL PLACKET SHIRT W/ PEARL BUTTONS

# PTP\_BLS\_225

Poly Jacquard 100% Polyester