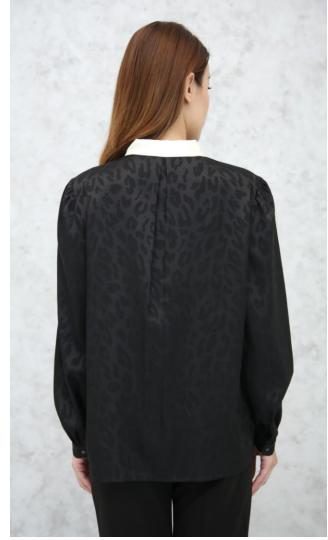

# JACQUARD SHIRT W/ CONTRAST COLLAR AND TRIM

# PTP\_BLS\_213

Animal/Leopard Motif Poly Jacquard 100% Polyester