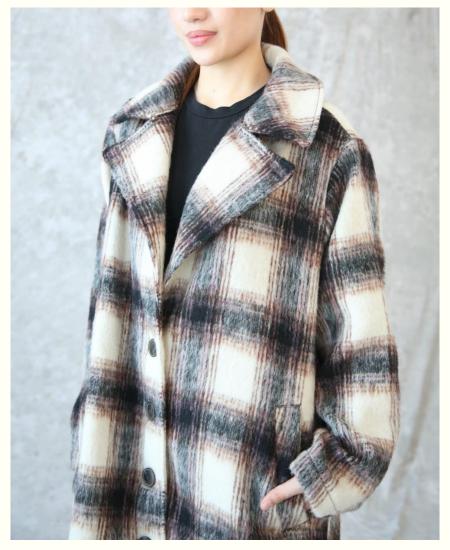

# BRUSHED JACQ. PLAID LONG COAT

# PTP\_JKT\_041

Brushed Poly Wool Jacquard Plaid 405GSM 10% Wool 90% Other