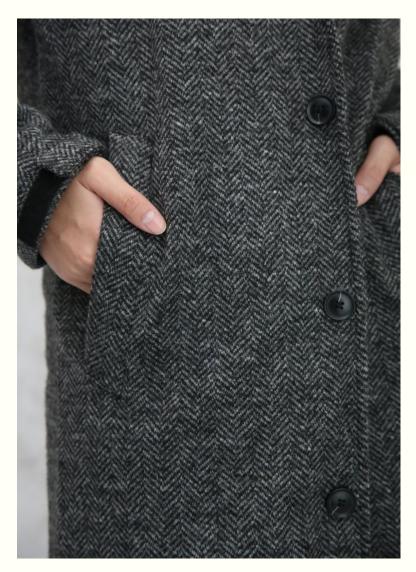

# POLY WOOL QUILTED COAT

# PTP\_JKT\_044

Poly Cashmere/ Heather Grey 250GSM 33% Wool 41% Poly 26% Acrylic

Lining: Poly Taffeta/ Quilted 100% Polyester

Insulation: 80gm Padding