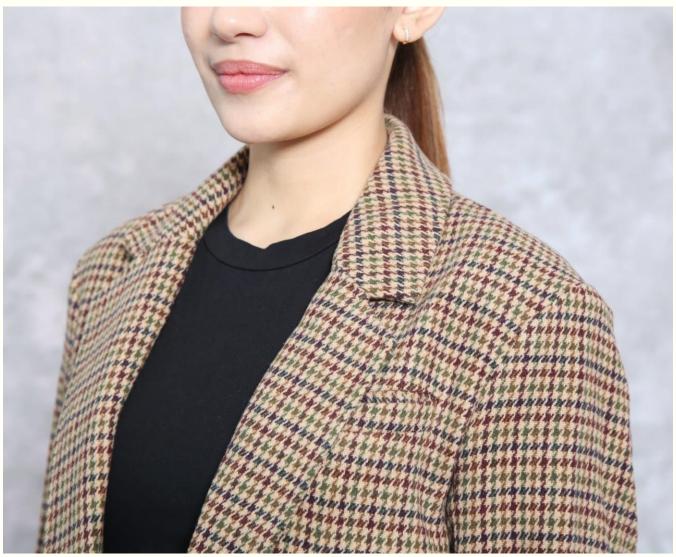

#### HOUNDSTOOTH TWEED BLAZER

# PTP\_JKT\_046

Heavy Tweed/ Houndstooth 410GSM 52% Polyester 32% Acrylic 8% Nylon 5% Viscose 3% Wool