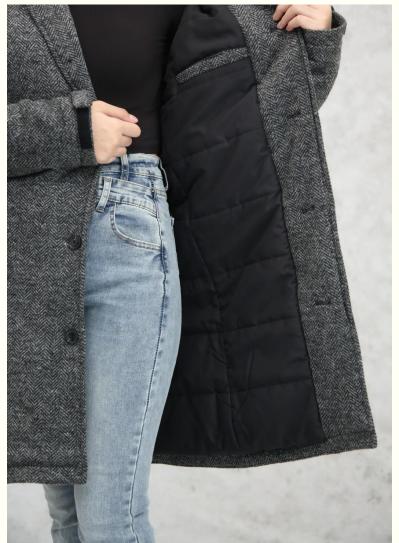

# POLY WOOL QUILTED COAT

# PTP\_JKT\_044

Poly Cashmere/ Heather Grey 250GSM 33% Wool 41% Poly 26% Acrylic

Lining: Poly Taffeta/ Quilted 100% Polyester

Insulation: 80gm Padding