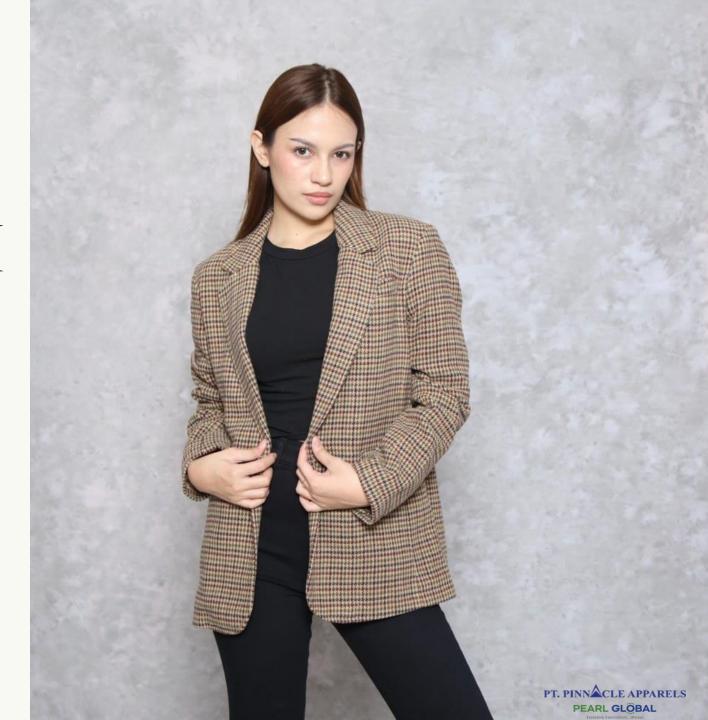

#### HOUNDSTOOTH TWEED BLAZER

# PTP\_JKT\_046

Heavy Tweed/ Houndstooth 410GSM 52% Polyester 32% Acrylic 8% Nylon 5% Viscose 3% Wool