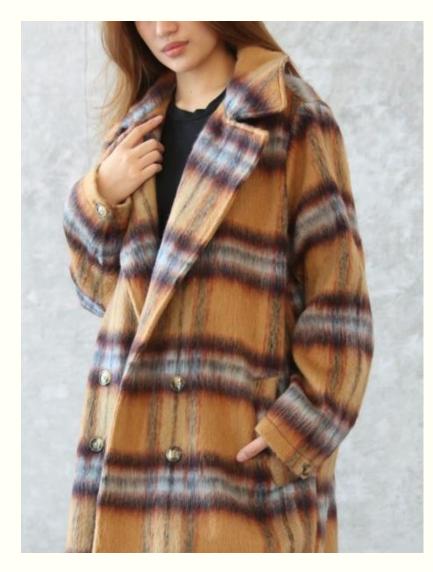

# BRUSHED JACQ. PLAID LONG COAT

# PTP\_JKT\_041

Brushed Poly Wool Jacquard Plaid 405GSM 10% Wool 90% Other