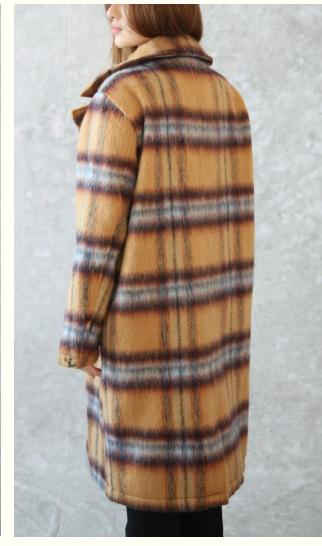

# BRUSHED JACQ. PLAID LONG COAT

# PTP\_JKT\_041

Brushed Poly Wool Jacquard Plaid 405GSM 10% Wool 90% Other