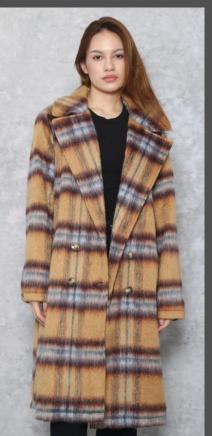

# BRUSHED JACQ. PLAID LONG COAT

# PTP\_JKT\_039

Brushed Poly Wool Jacquard Plaid 610GSM 10% Wool 90%Other