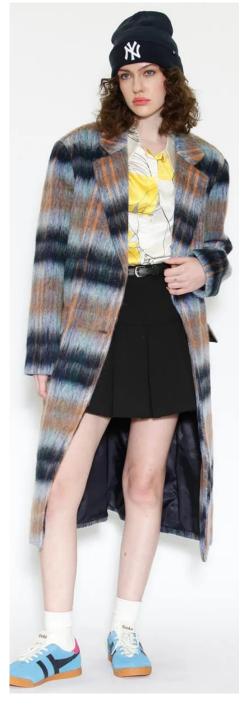

#### HOUNDSTOOTH TWEED BLAZER

# PTP\_JKT\_046

Heavy Tweed/ Houndstooth 410GSM 52% Polyester 32% Acrylic 8% Nylon 5% Viscose 3% Wool