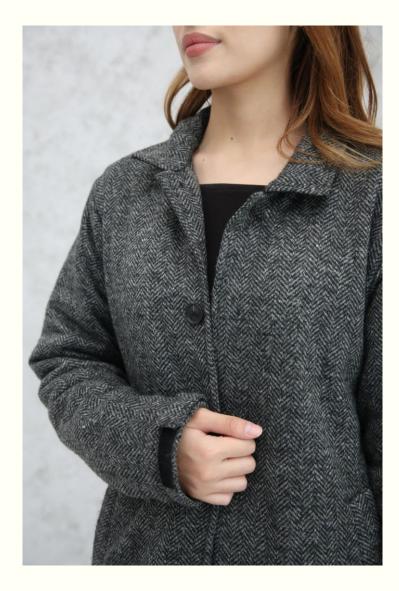

# POLY WOOL QUILTED COAT

# PTP\_JKT\_044

Poly Cashmere/ Heather Grey 250GSM 33% Wool 41% Poly 26% Acrylic

Lining: Poly Taffeta/ Quilted 100% Polyester

Insulation: 80gm Padding