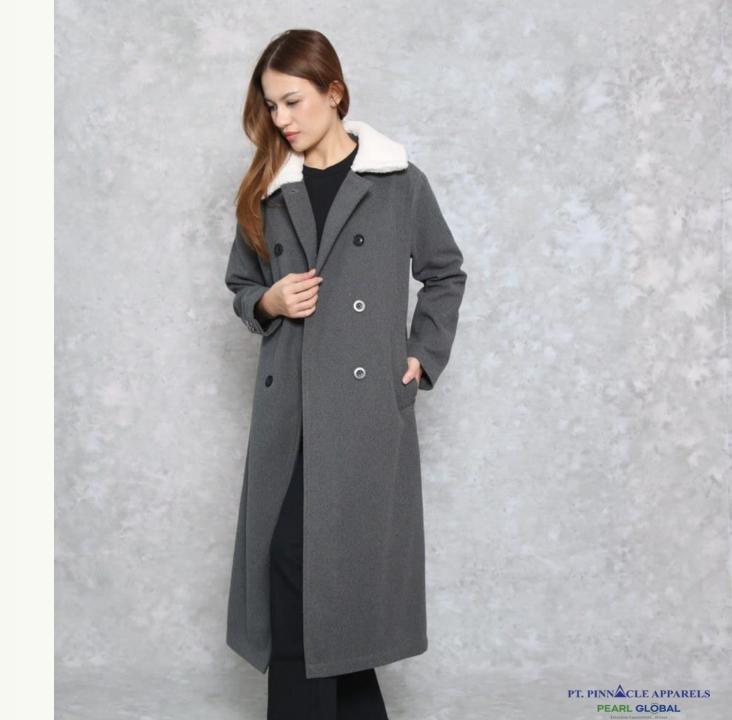

# HEATHER GREY CASHMERE LONG COAT

# PTP\_JKT\_056

Poly Cashmere/ Heather Grey 345GSM 100% Poly Cashmere

Combo Collar: Poly Sherpa 400GSM 1000% Polyester