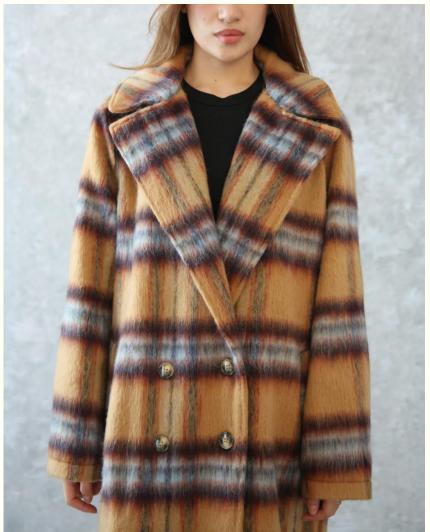

# BRUSHED JACQ. PLAID LONG COAT

# PTP\_JKT\_041

Brushed Poly Wool Jacquard Plaid 405GSM 10% Wool 90% Other