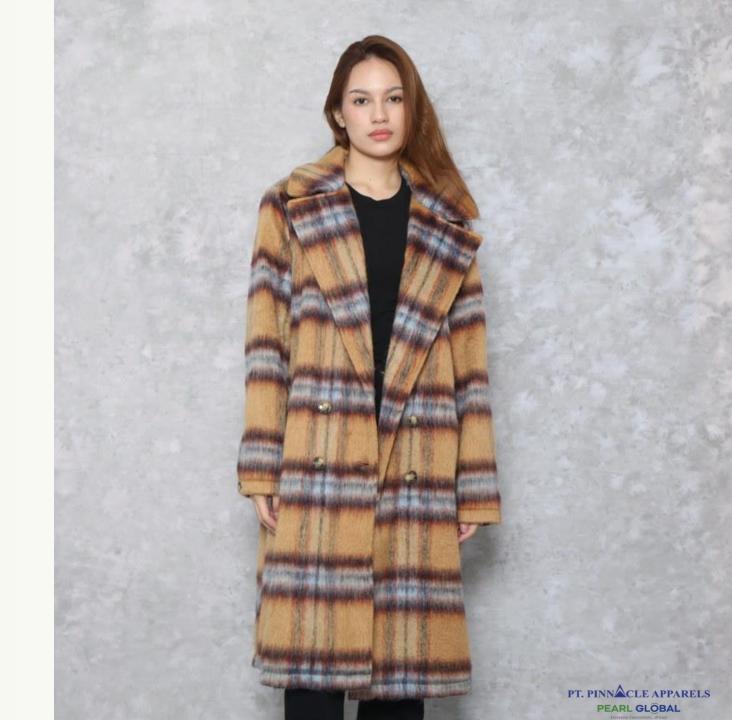

# BRUSHED JACQ. PLAID LONG COAT

# PTP\_JKT\_041

Brushed Poly Wool Jacquard Plaid 405GSM 10% Wool 90% Other