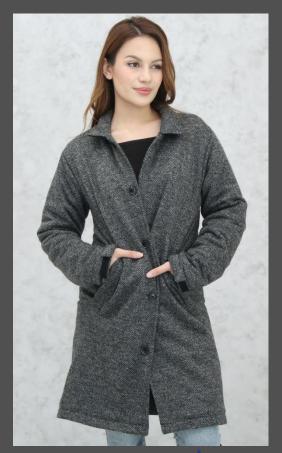

# POLY WOOL QUILTED COAT

# PTP\_JKT\_044

Poly Cashmere/ Heather Grey 250GSM 33% Wool 41% Poly 26% Acrylic

Lining: Poly Taffeta/ Quilted 100% Polyester

Insulation: 80gm Padding