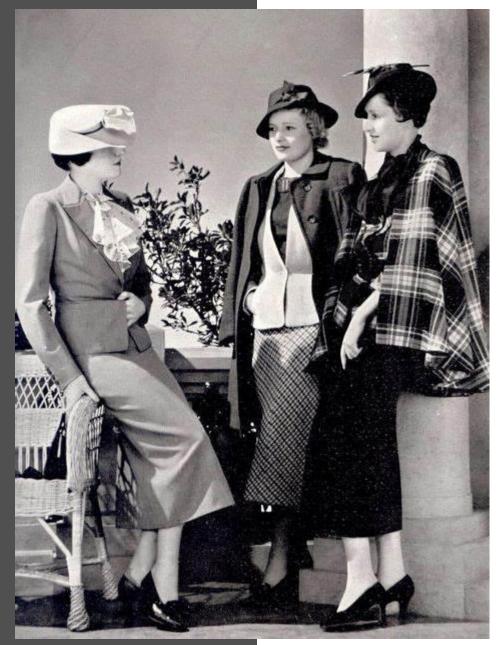

# BRUSHED JACQ. PLAID LONG COAT

# PTP\_JKT\_041

Brushed Poly Wool Jacquard Plaid 405GSM 10% Wool 90% Other

# PTP\_JKT\_039

Brushed Poly Wool Jacquard Plaid 610GSM 10% Wool 90%Other