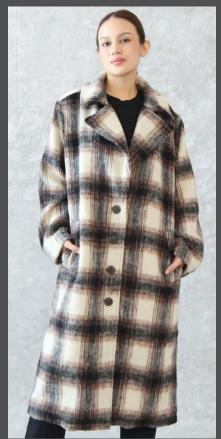

# BRUSHED JACQ. PLAID LONG COAT

# PTP\_JKT\_041

Brushed Poly Wool Jacquard Plaid 405GSM 10% Wool 90% Other