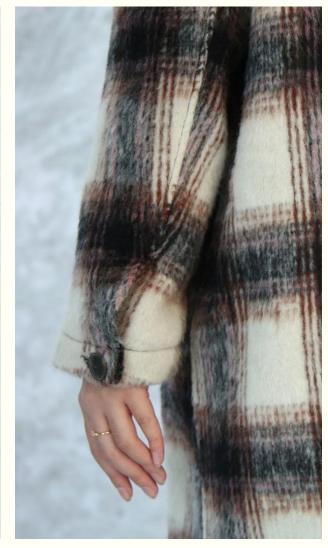

# BRUSHED JACQ. PLAID LONG COAT

# PTP\_JKT\_041

Brushed Poly Wool Jacquard Plaid 405GSM 10% Wool 90% Other