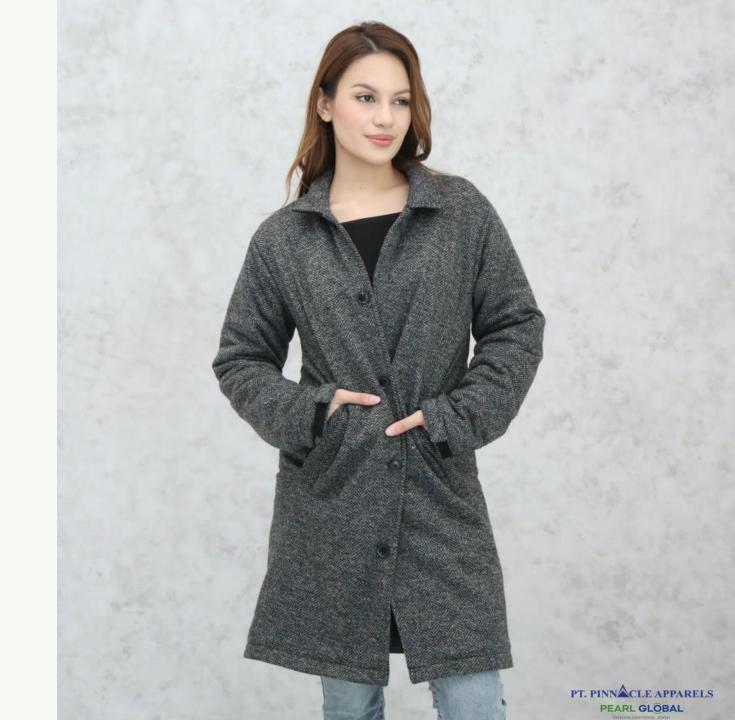

# POLY WOOL QUILTED COAT

# PTP\_JKT\_044

Poly Cashmere/ Heather Grey 250GSM 33% Wool 41% Poly 26% Acrylic

Lining: Poly Taffeta/ Quilted 100% Polyester

Insulation: 80gm Padding