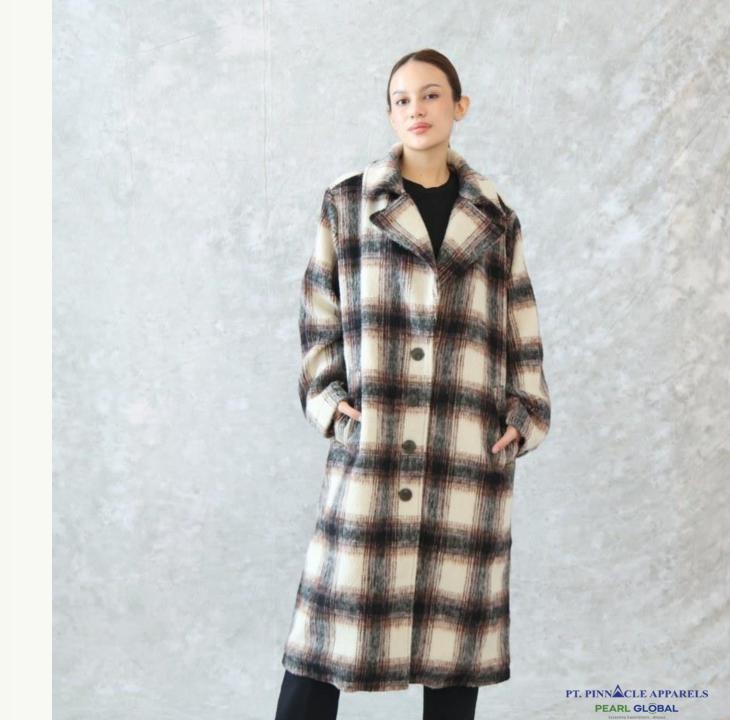

# BRUSHED JACQ. PLAID LONG COAT

# PTP\_JKT\_041

Brushed Poly Wool Jacquard Plaid 405GSM 10% Wool 90% Other