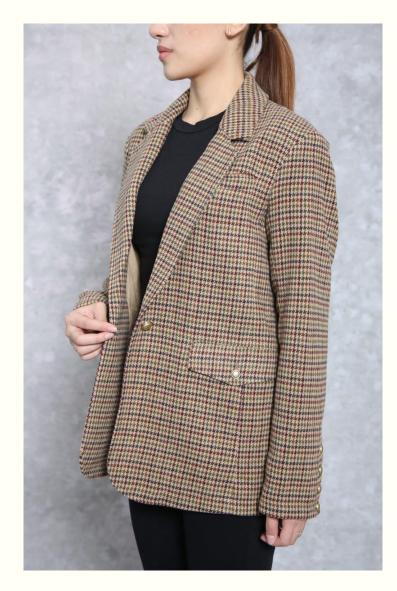

#### HOUNDSTOOTH TWEED BLAZER

# PTP\_JKT\_046

Heavy Tweed/ Houndstooth 410GSM 52% Polyester 32% Acrylic 8% Nylon 5% Viscose 3% Wool