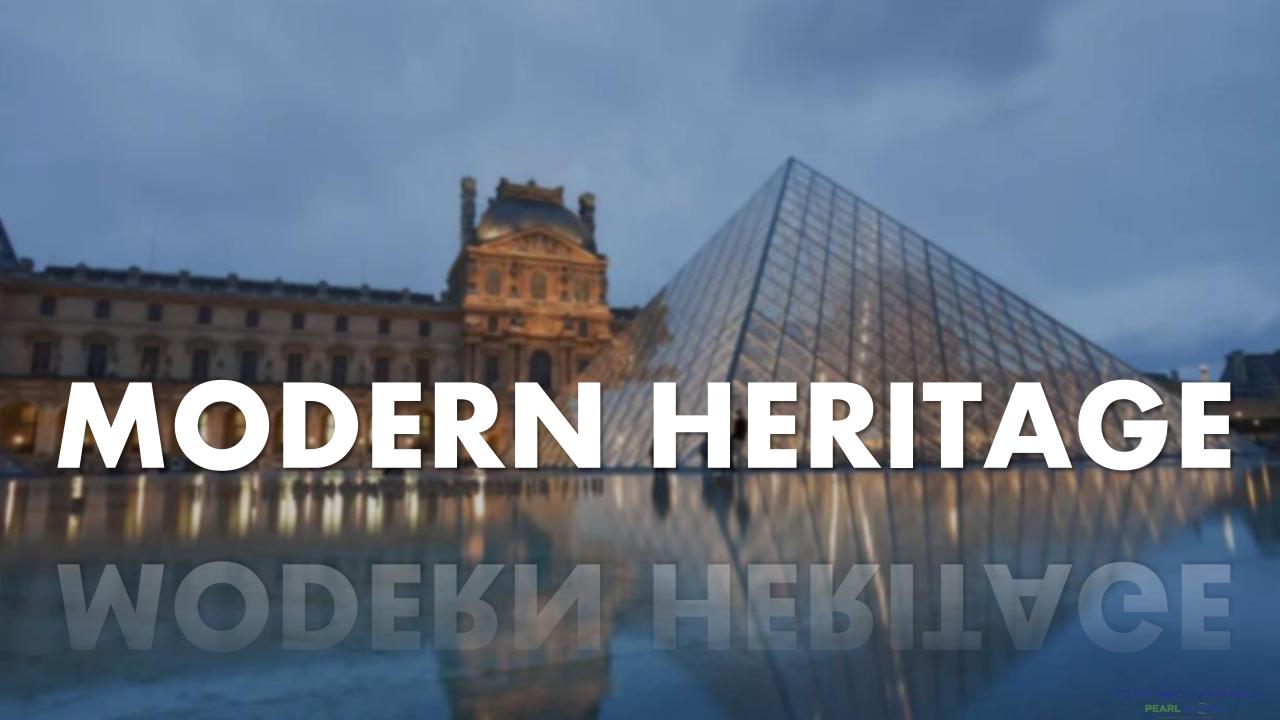

A concept that seamlessly merges tradition elements with modern design, crafting a harmonious blend of past and present.

Classic fabrics such as tweed and wool are reimagined in sleek, contemporary silhouettes and paired with bold colors, creating a fresh and dynamic aesthetics.

#### **RUNWAY INSPIRATION**

Checkered, tweed and woolen fabrics dominated the runway, embellishing suits, coats, and dresses in diverse styles. Fashion powerhouses like Chanel, Versace, and Dior delved into checkered motifs to enhance visual appeal. Meanwhile, Balmain and Rabanne ventured into varying check sizes, infusing a sense of refinement into their creations.