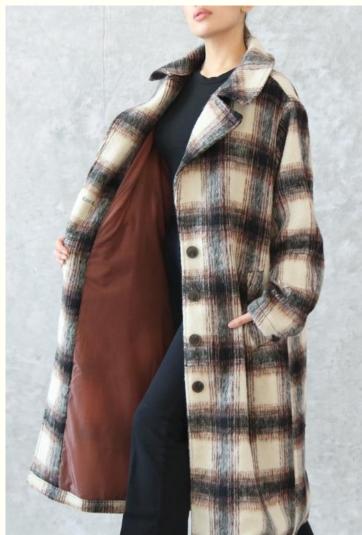

# BRUSHED JACQ. PLAID LONG COAT

# PTP\_JKT\_041

Brushed Poly Wool Jacquard Plaid 405GSM 10% Wool 90% Other