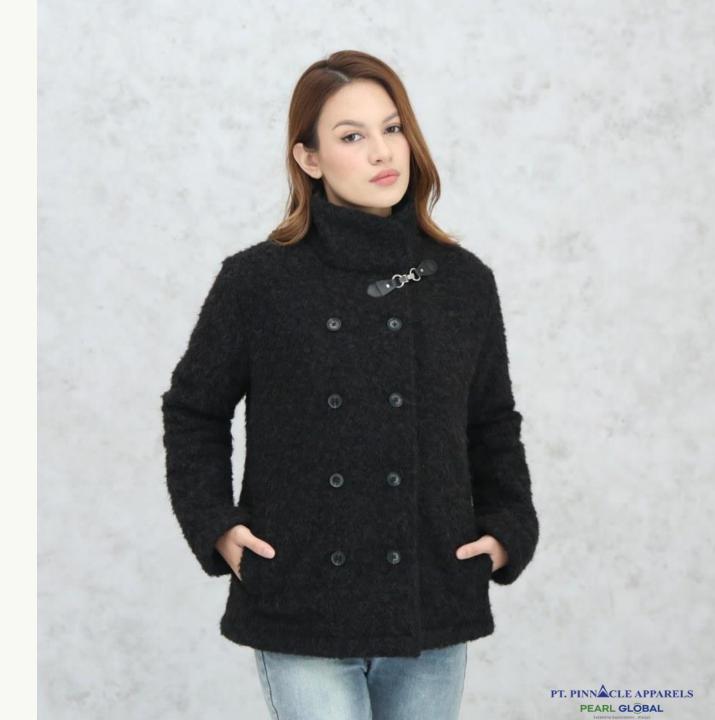

## POLY WOOL TOGGLE JACKET

// 1 11\_JI(1\_000

Poly wool/ brushed 380GSM 90% Polyester 10% Wool

Lining: Poly Taffeta/ Quilted 100% Polyester

Insulation: 80gm Padding