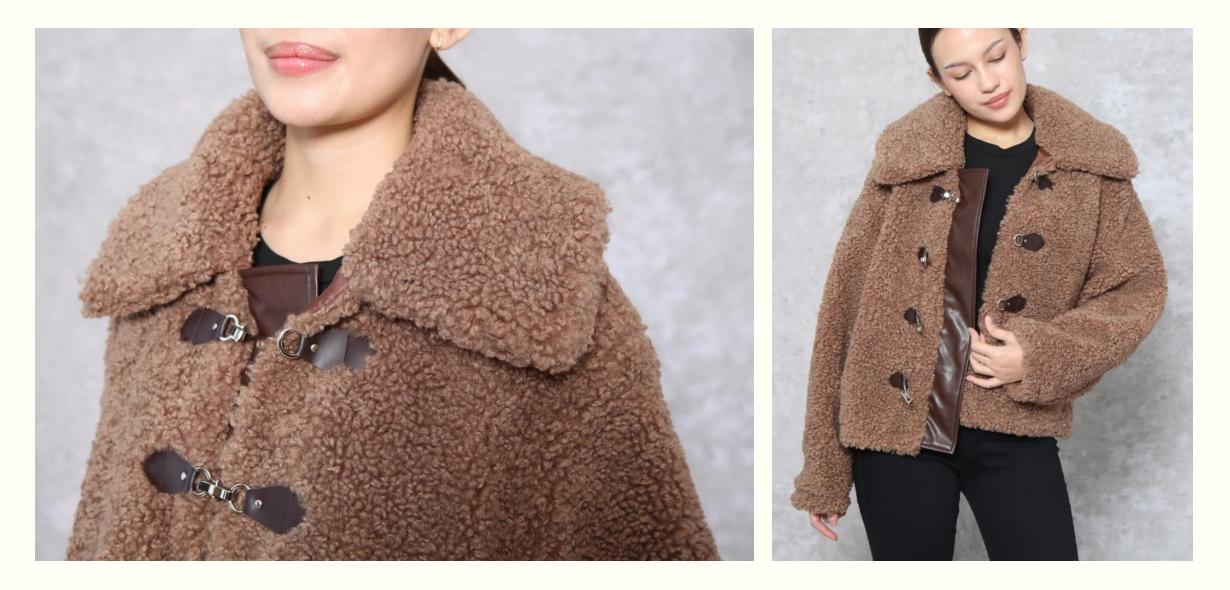

### SHERPA SHORT JACKET WITH CARABINER CLIP

# PTP\_JKT\_059

Poly Sherpa 410GSM 100% Polyester

Combo: Fake Leather/ PU 100% Polyester