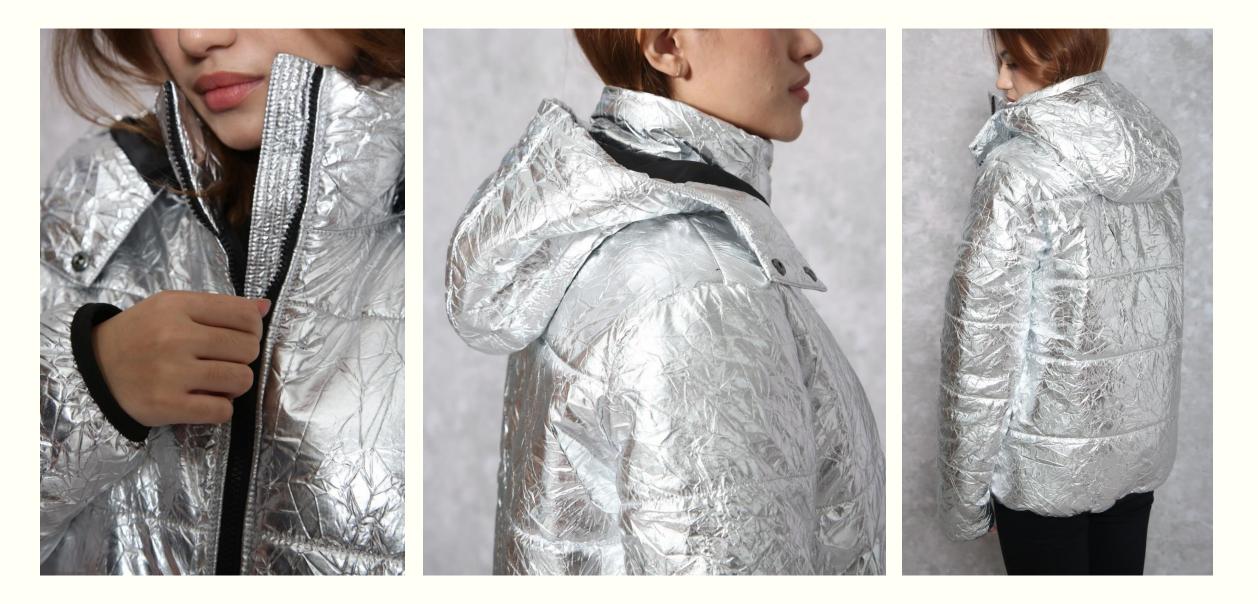

### SILVER LAMINATED PADDED JACKET

Crinkled Nylon/ Silver Lamination 77GSM 100% Nylon

Lining: Poly Taffeta 100% Polyester

Insulation: 150gm Padding