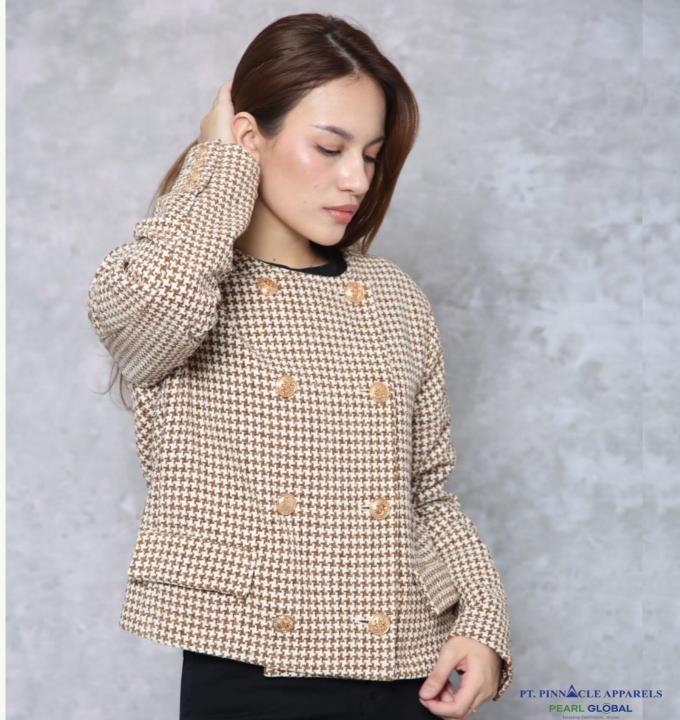

### HOUNDSTOOTH BOUCLE W/ NOVELTY TRIM

# PTP\_JKT\_058

Boucle/ Houndstooth pattern 505GSM 99% Polyester 1% Other

PT. PINNACLE APPARELS PEAR GLOBBAL