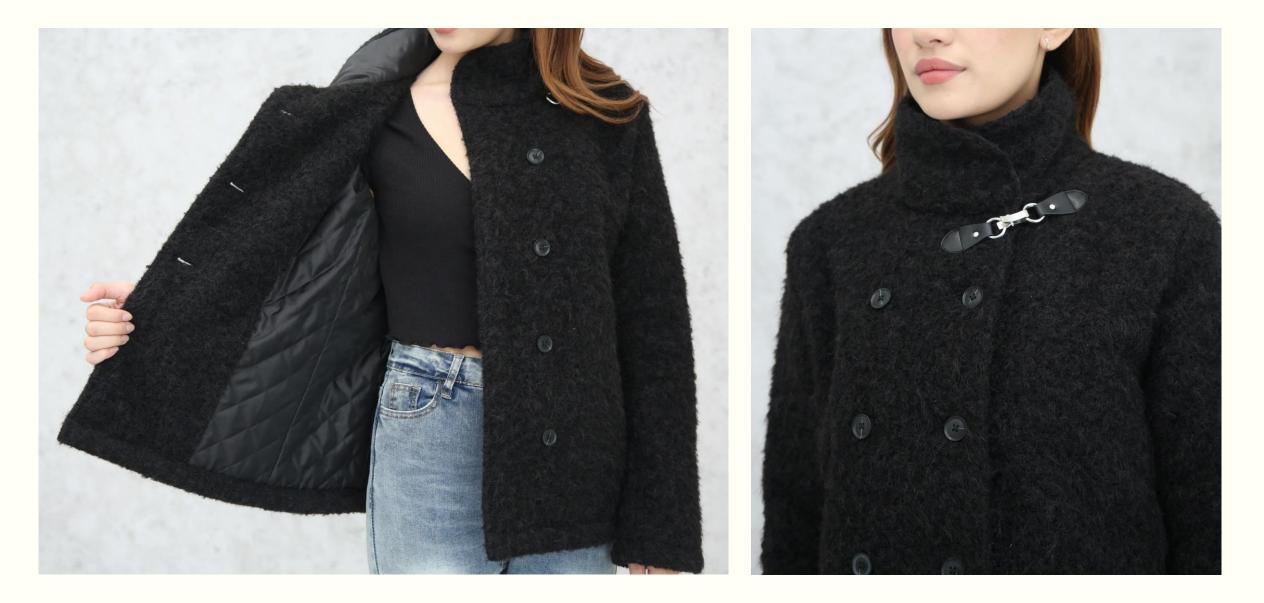

## POLY WOOL TOGGLE JACKET

// 1 11\_JI(1\_000

Poly wool/ brushed 380GSM 90% Polyester 10% Wool

Lining: Poly Taffeta/ Quilted 100% Polyester

Insulation: 80gm Padding