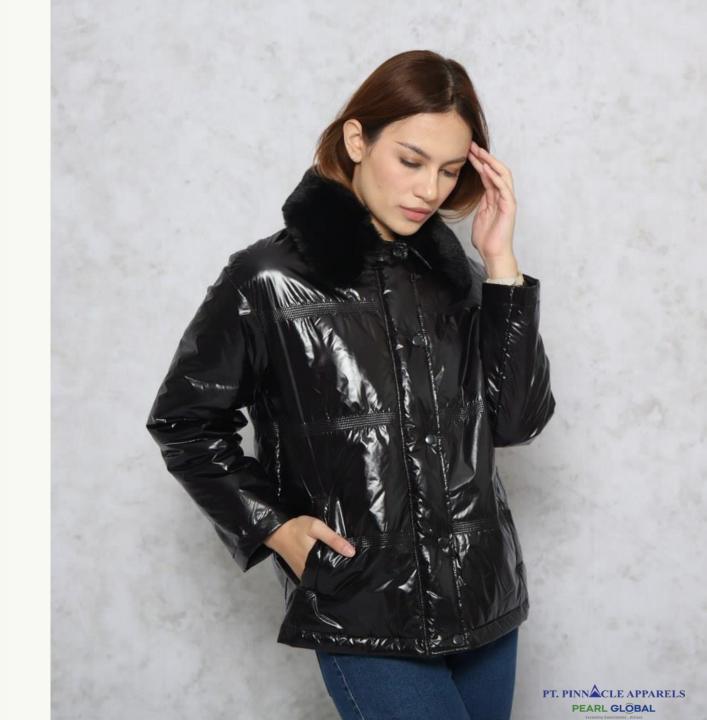

### SHINY PADDED JACKET W/ SHERPA COLLAR

# PTP\_JKT\_053

Poly Mini Ribstop/ Shiny PU 100% Polyester 55GSM

Combo Collar: Poly Soft Sherpa 100% Polyester 840GSM

Insulation: 150gm Padding

We use these design resources from Vouge fashion runways and updated silhouettes from high end designers along with farefetch.com.