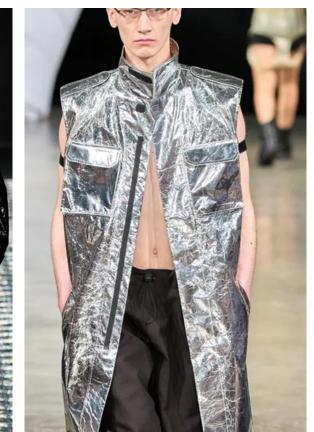

# METALLIC ACCENT

A striking contrast against the earthy tones, both metal trims and shiny fabrics bring a modern, edgy sophistication to the designs. A bold interplay of textures, balancing warmth with sleek, polished finishes.

### **RUNWAY INSPIRATION**

Shiny fabrics are making a bold statement in Fall fashion, bringing a touch of glamour and sophistication to seasonal wardrobes. Designers are incorporating these luminous materials—such as satin, silk, metallic weaves, and high-gloss synthetics