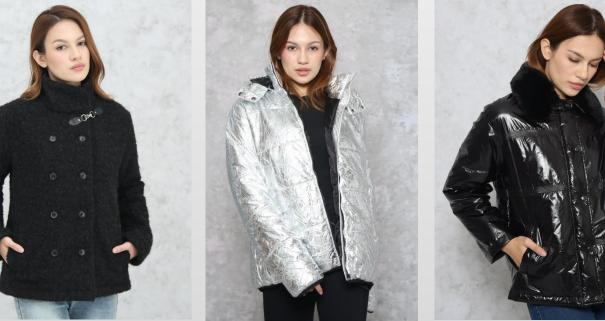

## POLY WOOL TOGGLE JACKET

// 1 11\_JI(1\_000

Poly wool/ brushed 380GSM 90% Polyester 10% Wool

Lining: Poly Taffeta/ Quilted 100% Polyester

Insulation: 80gm Padding

### SILVER LAMINATED PADDED JACKET

Crinkled Nylon/ Silver Lamination 77GSM 100% Nylon

Lining: Poly Taffeta 100% Polyester

Insulation: 150gm Padding

### SHINY PADDED JACKET W/ SHERPA COLLAR

# PTP\_JKT\_053

Poly Mini Ribstop/ Shiny PU 100% Polyester 55GSM

Combo Collar: Poly Soft Sherpa 100% Polyester 840GSM

Insulation: 150gm Padding

We use these design resources from Vouge fashion runways and updated silhouettes from high end designers along with farefetch.com.