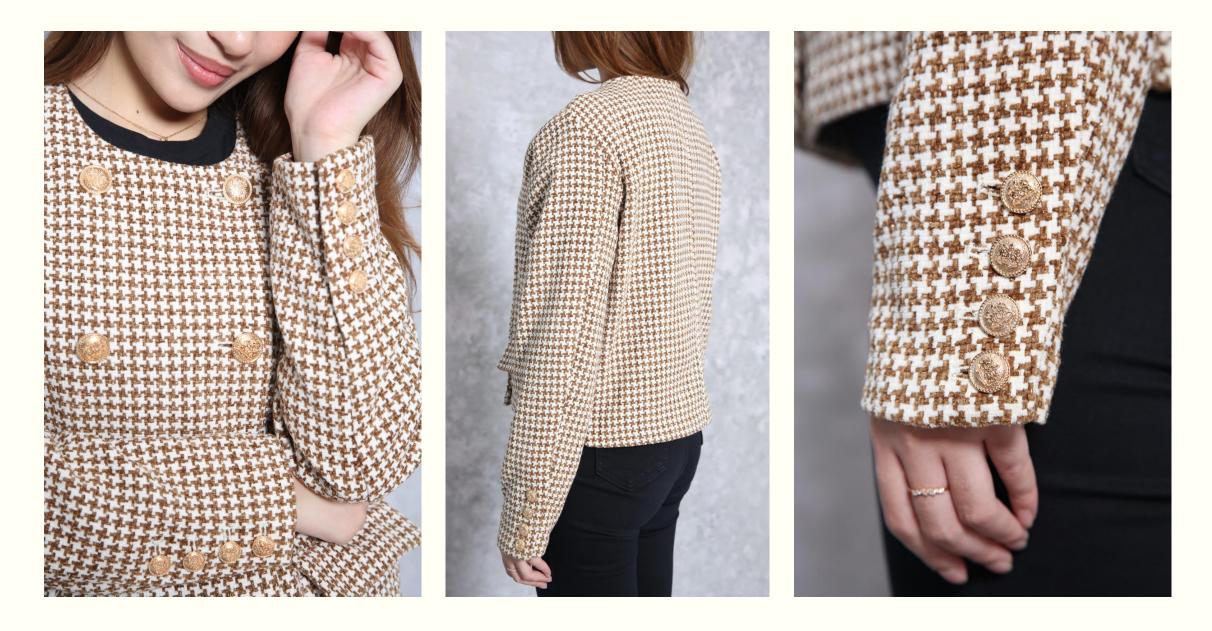

### HOUNDSTOOTH BOUCLE W/ NOVELTY TRIM

# PTP\_JKT\_058

Boucle/ Houndstooth pattern 505GSM 99% Polyester 1% Other

PT. PINNACLE APPARELS PEAR GLOBBAL