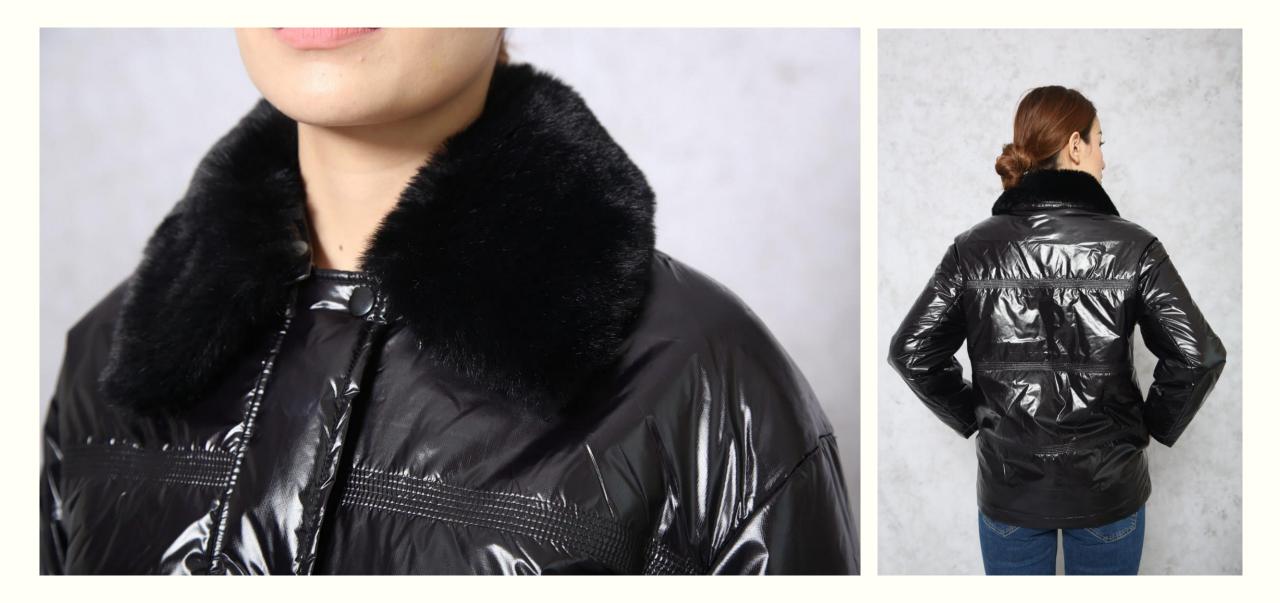

### SHINY PADDED JACKET W/ SHERPA COLLAR

# PTP\_JKT\_053

Poly Mini Ribstop/ Shiny PU 100% Polyester 55GSM

Combo Collar: Poly Soft Sherpa 100% Polyester 840GSM

Insulation: 150gm Padding

We use these design resources from Vouge fashion runways and updated silhouettes from high end designers along with farefetch.com.