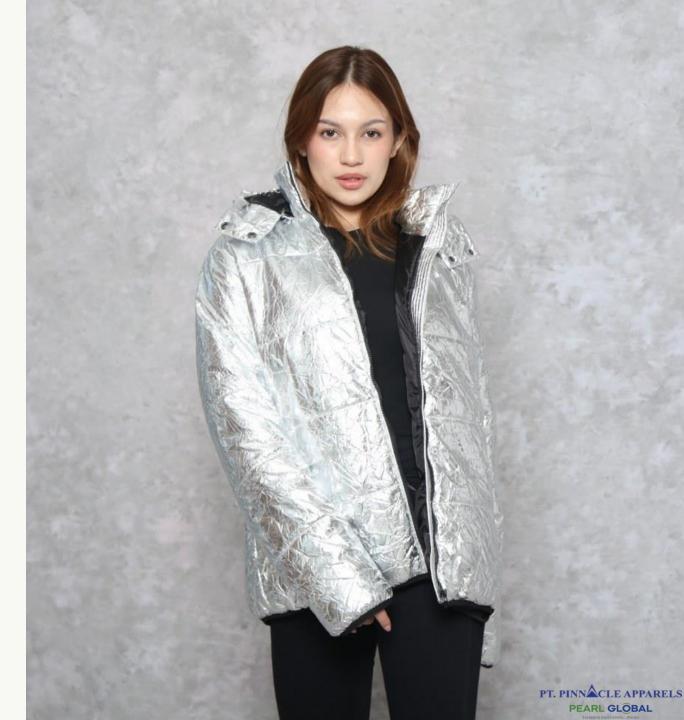

### SILVER LAMINATED PADDED JACKET

Crinkled Nylon/ Silver Lamination 77GSM 100% Nylon

Lining: Poly Taffeta 100% Polyester

Insulation: 150gm Padding