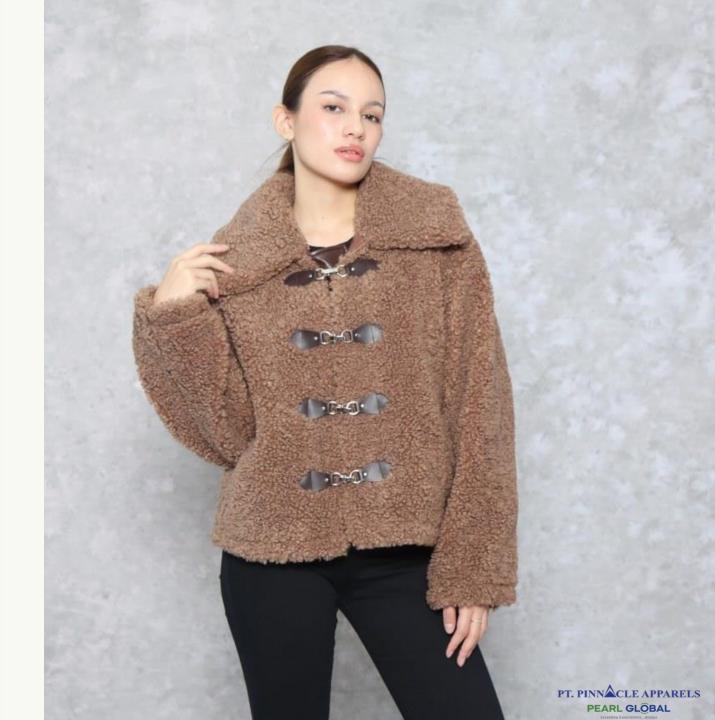

### SHERPA SHORT JACKET WITH CARABINER CLIP

# PTP\_JKT\_059

Poly Sherpa 410GSM 100% Polyester

Combo: Fake Leather/ PU 100% Polyester