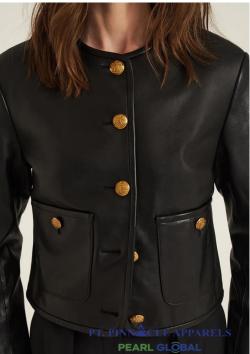

### HOUNDSTOOTH BOUCLE W/ NOVELTY TRIM

# PTP\_JKT\_058

Boucle/ Houndstooth pattern 505GSM 99% Polyester 1% Other

PT. PINNACLE APPARELS PEAR GLOBBAL