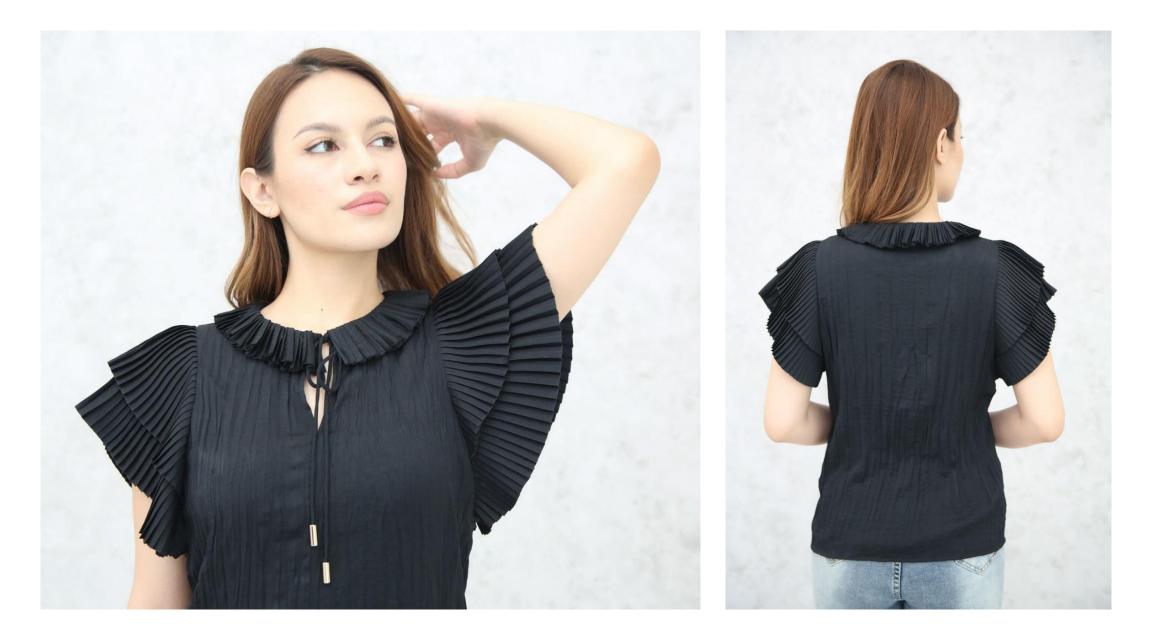

#### HEAT-SET PLEATED FRILL SLV W/ CRINKLE BODY #PTP\_BLS\_216

Soft Polyester 85GSM

100% polyester

We use these design resources from Vouge fashion runways and updated silhouettes from high end designers along with farefetch.com.