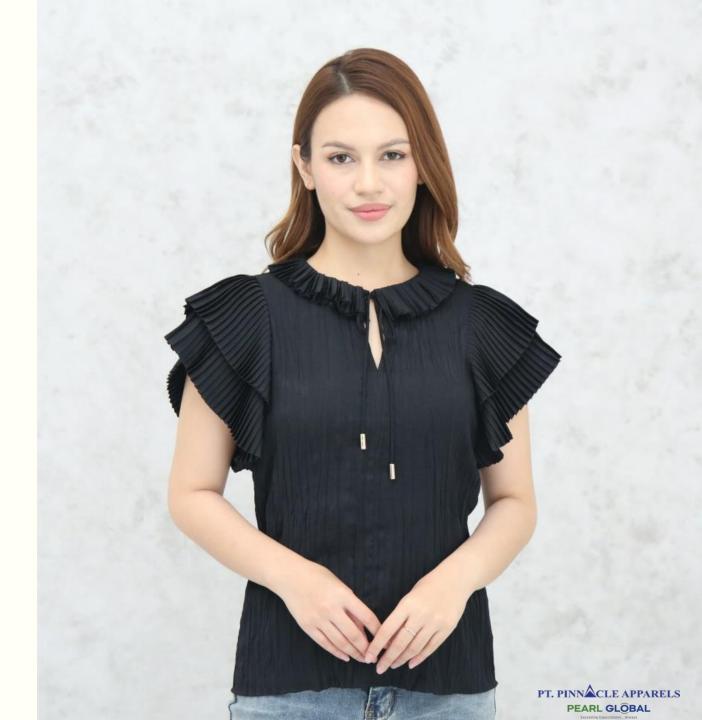

#### HEAT-SET PLEATED FRILL SLV W/ CRINKLE BODY #PTP\_BLS\_216

Soft Polyester 85GSM

100% polyester

We use these design resources from Vouge fashion runways and updated silhouettes from high end designers along with farefetch.com.