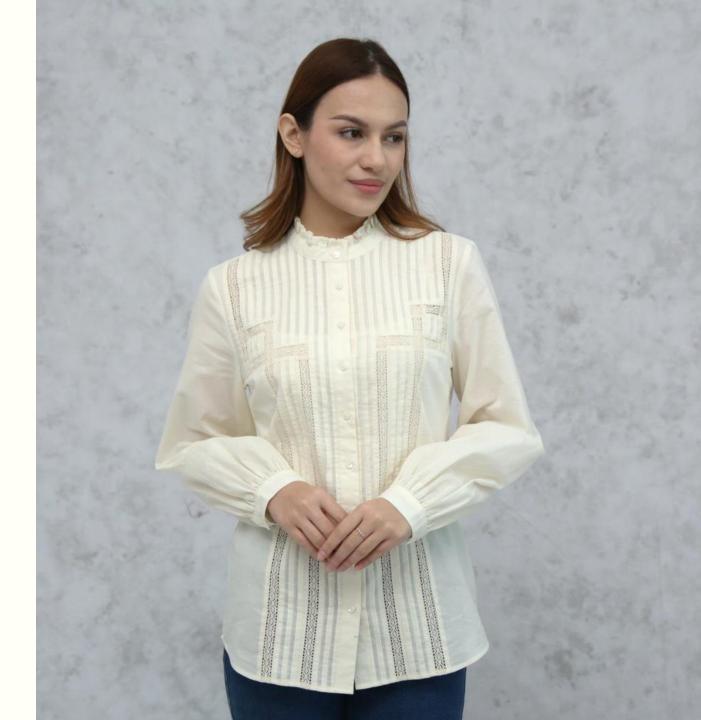

### LACE INSERTED PINTUCK SHIRT

#PTP-BLS-219

60's Cotton/ Solid 119GSM 100% Cotton

PT. PINNACLE APPARELS PEARL GLOBAL