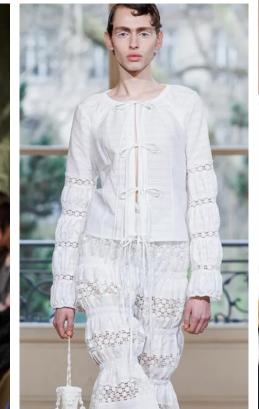

#### **RUNWAY INSPIRATION**

The fashion runways, intricate fabric manipulation techniques like pleating, ruching, and smocking played a pivotal role in elevating the textural appeal of garments. Designers showcased a diverse range of pleating styles, from sharp accordion pleats to more fluid, organic forms, adding depth and movement to dresses, skirts, and blouses.