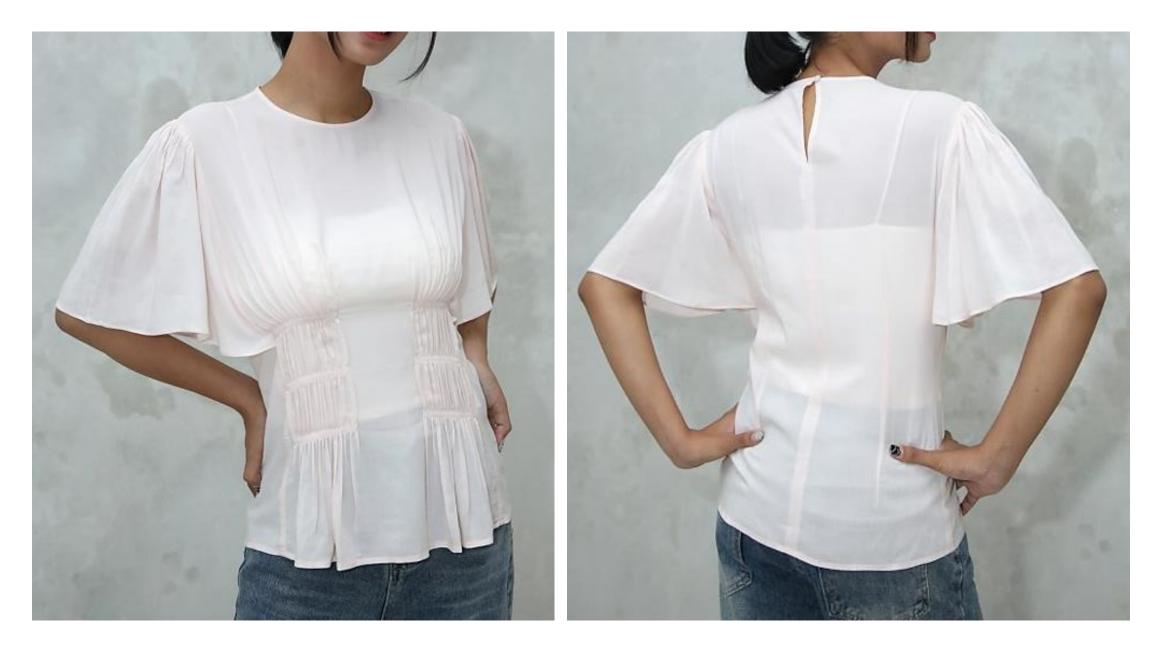

## RUCHING WAIST TOP W/ FLARE SLEEVE

#PTP\_BLS\_204

60's Rayon 100% Rayon

PT. PINNACLE APPARELS PEARL GLOBAL