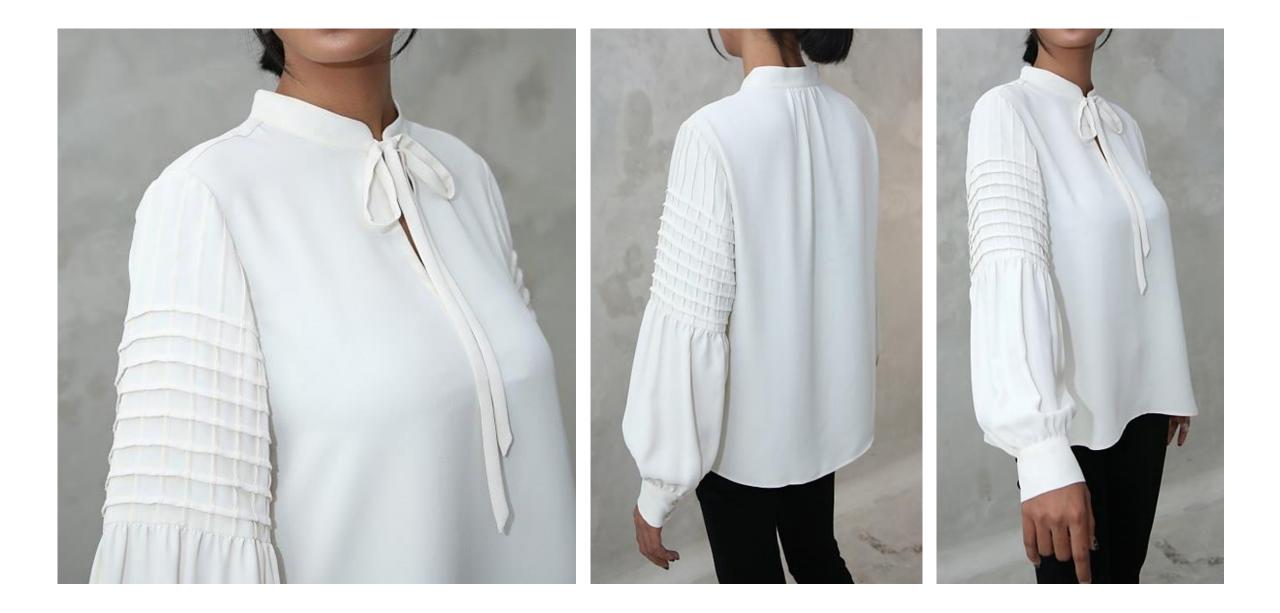

, and elasticated ruching. These elements contributed to a visual interplay of texture and volume, creating garments that felt simultaneously sculptural and wearable.





#### **RUNWAY INSPIRATION**

The fashion runways, intricate fabric manipulation techniques like pleating, ruching, and smocking played a pivotal role in elevating the textural appeal of garments. Designers showcased a diverse range of pleating styles, from sharp accordion pleats to more fluid, organic forms, adding depth and movement to dresses, skirts, and blouses.









## **OUR COLLECTION**



PT. PINN CLE APPARELS

### LACE INSERTED PINTUCK SHIRT

#PTP-BLS-219

60's Cotton/ Solid 119GSM 100% Cotton





PT. PINNACLE APPARELS PEARL GLOBAL

# OVERLAPPED PLEATED FULL SLEEVE BLOUSE

Heavy Silky ggt. 100% Polyester







# RUCHING SHL DETAIL RAYON BLOUSE

Crinkle Rayon/ Shimmer Effect 80GSM 85% Rayon 15% Nylon







## RUCHING WAIST TOP W/ FLARE SLEEVE

#PTP\_BLS\_204

60's Rayon 100% Rayon





PT. PINNACLE APPARELS PEARL GLOBAL

#### HEAT-SET PLEATED FRILL SLV W/ CRINKLE BODY #PTP\_BLS\_216

Soft Polyester 85GSM

100% polyester









We use these design resources from Vouge fashion runways and updated silhouettes from high end designers along with farefetch.com.

We hope you like the themes we are working on for this Fall. Happy Designing!



PT. PINNACLE APPARELS PEARL GLOBAL