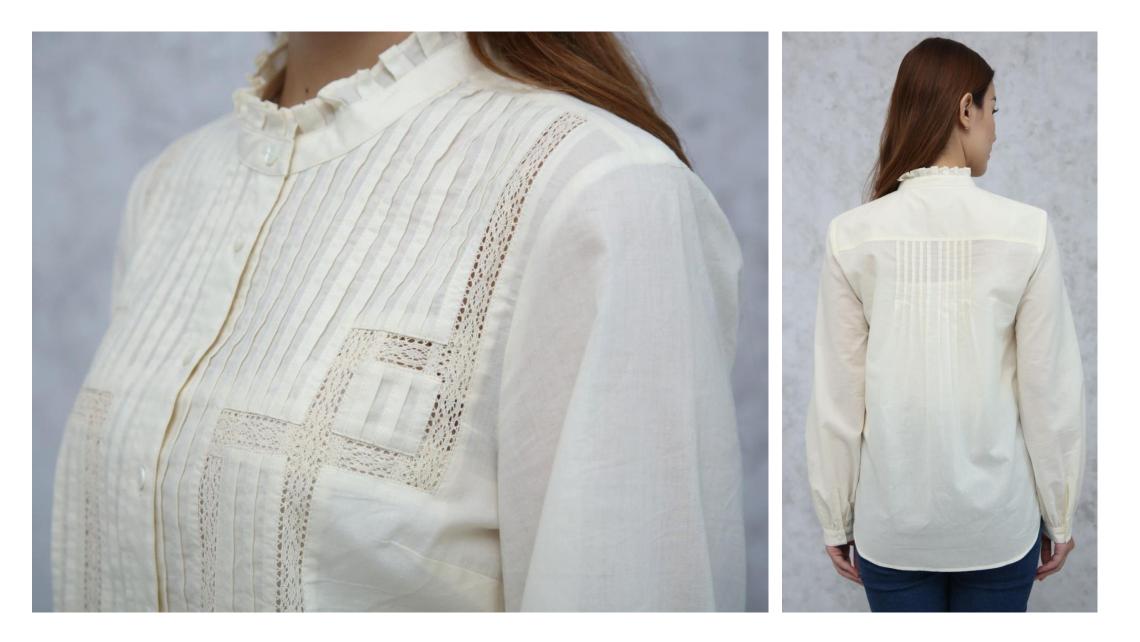

### LACE INSERTED PINTUCK SHIRT

#PTP-BLS-219

60's Cotton/ Solid 119GSM 100% Cotton

PT. PINNACLE APPARELS PEARL GLOBAL