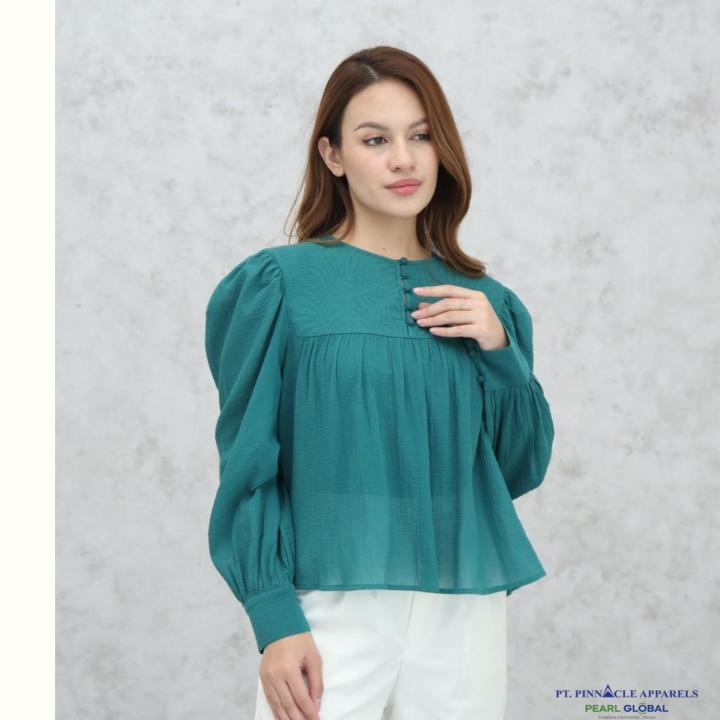

#### QUILTED YOKE WITH PUFF SLEEVES # PTP\_BLS\_221

Crinkle Cotton 68GSM 100% Cotton