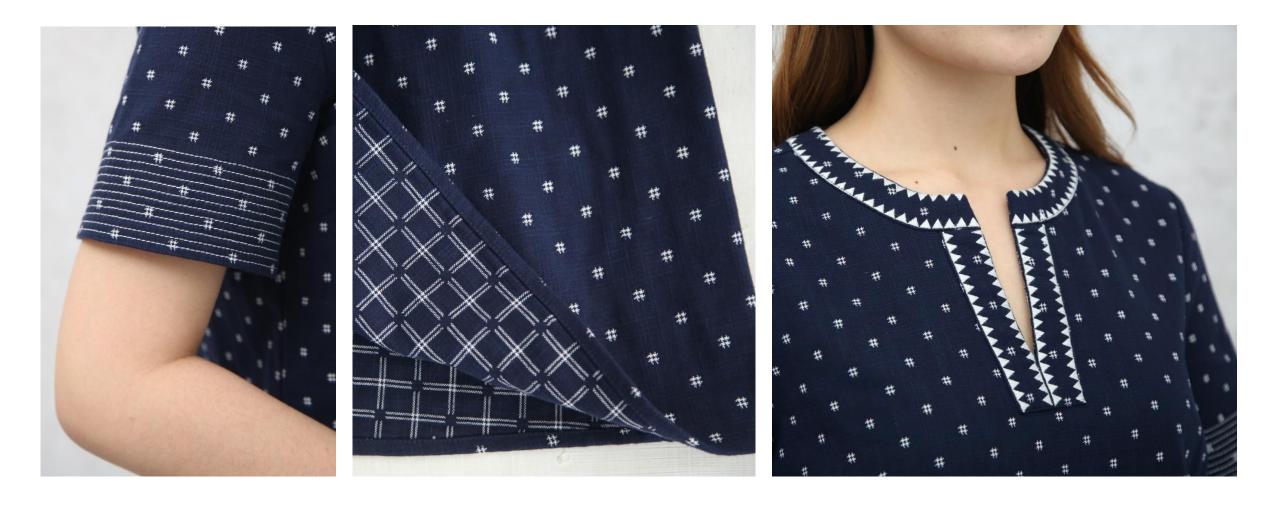

#### EMB. COLLAR TOP W/ TRAPUNTO STITCH SLEEVES # PTP\_BLS\_220

Double Layer Y/D Cotton 225GSM 100% Cotton

PT. PINNACLE APPARELS PEARL GLOBAL