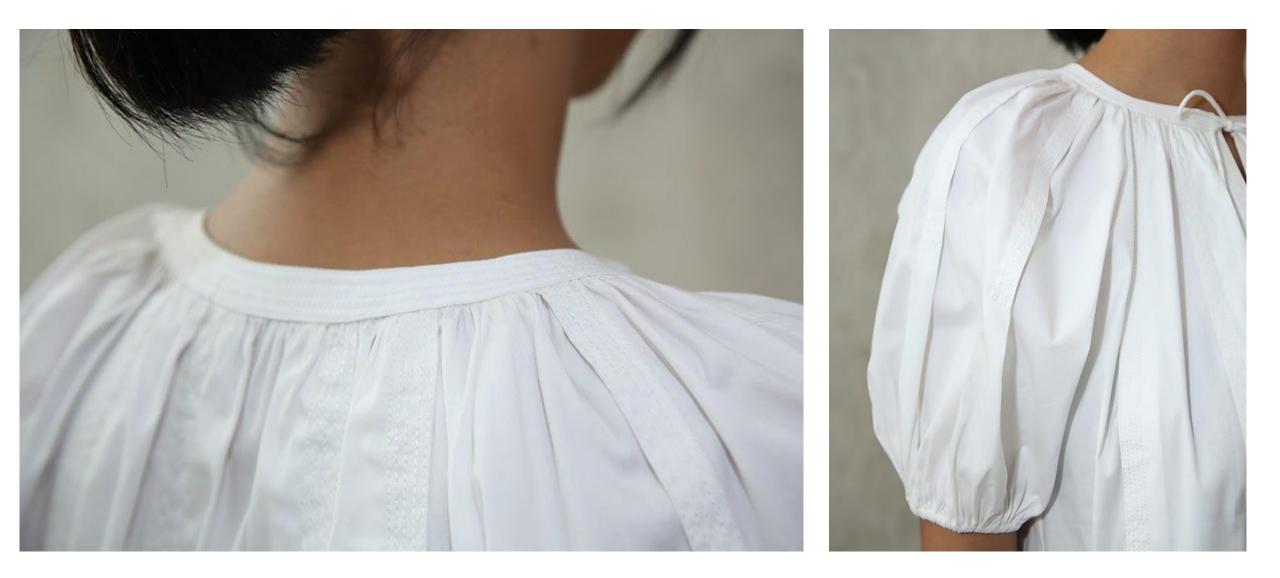

#### PLEATED TOP W/ TRAPUNTO STITCH DETAIL # PTP\_BLS\_207

Cotton spandex 98% Cotton 2%spandex

We use these design resources from Vouge fashion runways and updated silhouettes from high end designers along with farefetch.com.