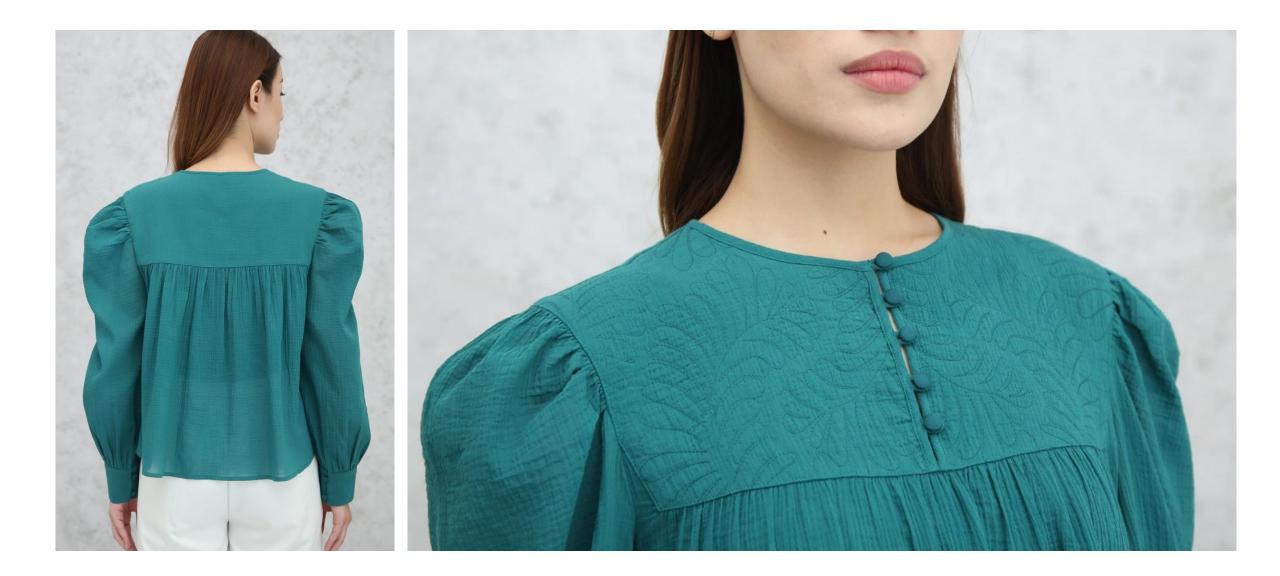

#### QUILTED YOKE WITH PUFF SLEEVES # PTP\_BLS\_221

Crinkle Cotton 68GSM 100% Cotton