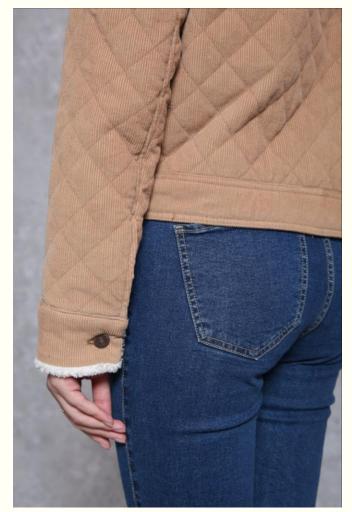

## QUILTED CORDUROY W/ SHERPA COMBO

# PTP\_JKT\_049

Corduroy/ 8.82 OZ 100% Cotton

Combo Collar: Poly Sherpa

100% Polyester

Lining: Brushed Plaid 65% Viscose 35% Re-Polyester

Insulation: 80gm Padding