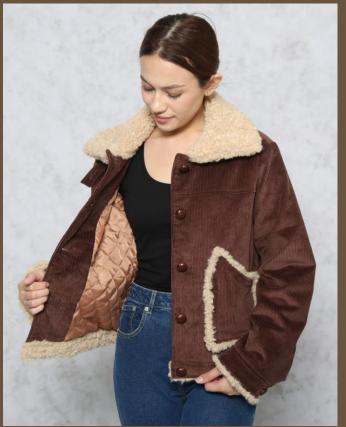

## CORDUROY FAUX FUR COMBO JACKET

# PTP\_JKT\_048

Corduroy/ 18W 98% Cotton 2% Spandex

Combo/ Carly Faux Fur 100% Polyester

Lining: Nylon Taffeta/ Quilted 100% Nylon

Insulation: 80gm Padding