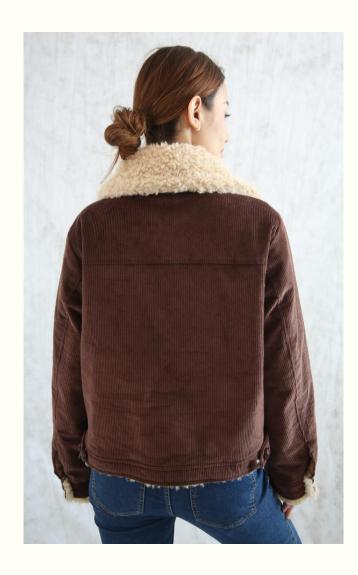

## QUILTED CORDUROY W/ SHERPA COMBO

# PTP\_JKT\_049

Corduroy/ 8.82 OZ 100% Cotton

Combo Collar: Poly Sherpa

100% Polyester

Lining: Brushed Plaid 65% Viscose 35% Re-Polyester

Insulation: 80gm Padding