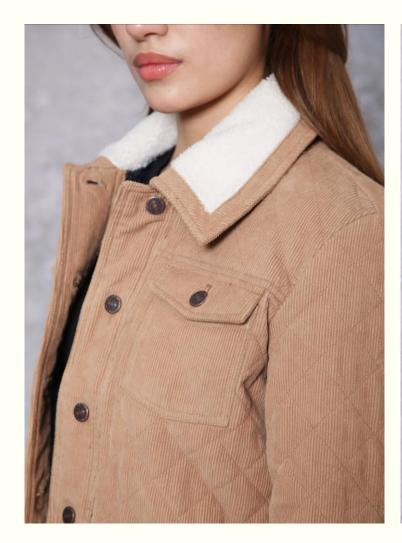

## QUILTED CORDUROY W/ SHERPA COMBO

# PTP\_JKT\_049

Corduroy/ 8.82 OZ 100% Cotton

Combo Collar: Poly Sherpa

100% Polyester

Lining: Brushed Plaid 65% Viscose 35% Re-Polyester

Insulation: 80gm Padding