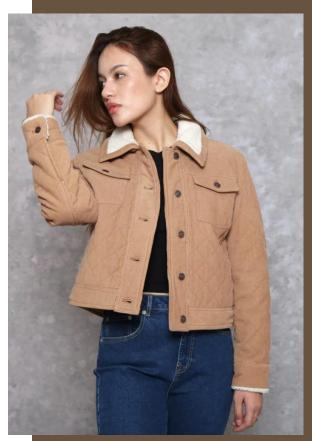

## QUILTED CORDUROY W/ SHERPA COMBO

# PTP\_JKT\_049

Corduroy/ 8.82 OZ 100% Cotton

Combo Collar: Poly Sherpa

100% Polyester

Lining: Brushed Plaid 65% Viscose 35% Re-Polyester

Insulation: 80gm Padding