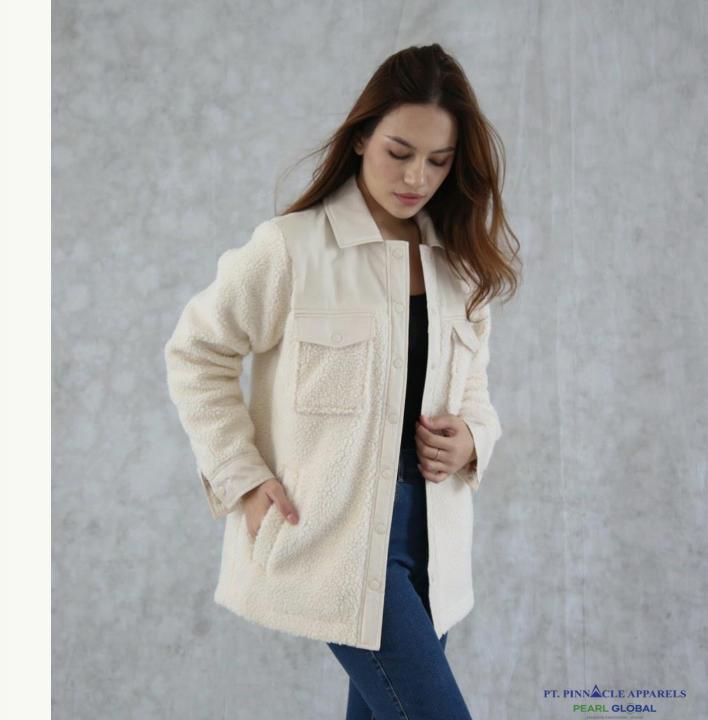

### CREAM SHERPA SHACKET

# PTP\_JKT\_040

Sherpa/ Cream Color 100% Polyester

Combo: Nylon Taffeta/ Padded 100% Nylon