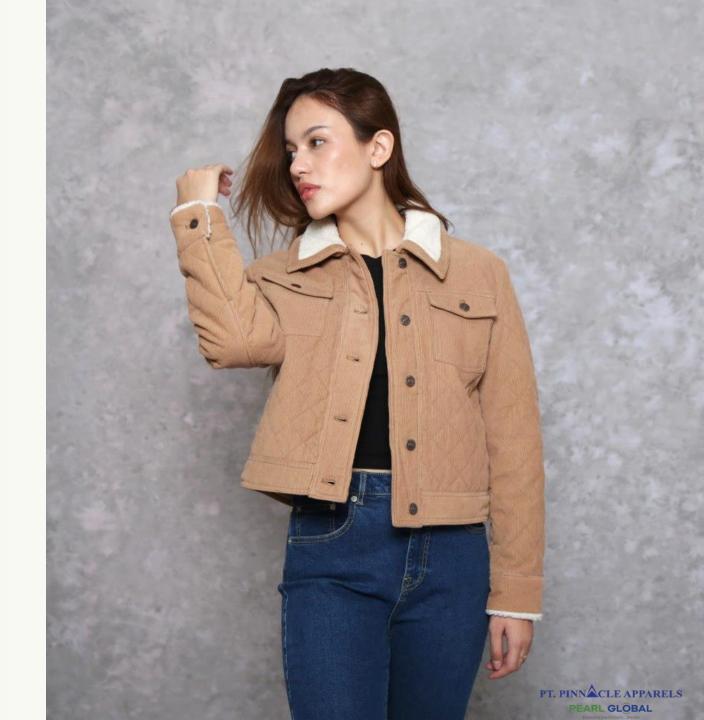

## QUILTED CORDUROY W/ SHERPA COMBO

# PTP\_JKT\_049

Corduroy/ 8.82 OZ 100% Cotton

Combo Collar: Poly Sherpa

100% Polyester

Lining: Brushed Plaid 65% Viscose 35% Re-Polyester

Insulation: 80gm Padding