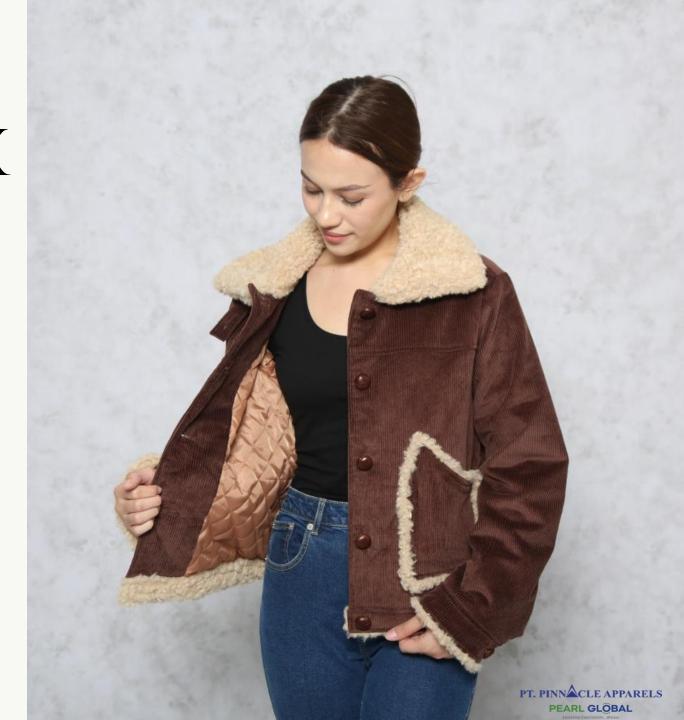

## QUILTED CORDUROY W/ SHERPA COMBO

# PTP\_JKT\_049

Corduroy/ 8.82 OZ 100% Cotton

Combo Collar: Poly Sherpa

100% Polyester

Lining: Brushed Plaid 65% Viscose 35% Re-Polyester

Insulation: 80gm Padding