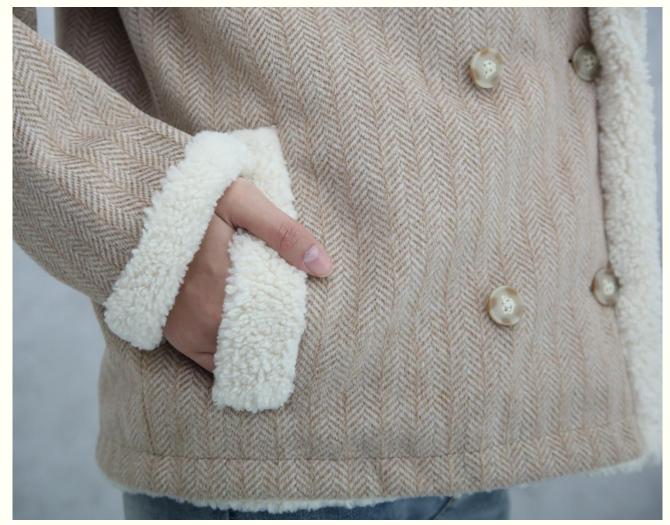

# HERRINGBONE FLANNEL W/ SHERPA COMBO JACKET

# PTP\_JKT\_051

Y/D Flannel/ Brushed Herringbone 100% Cotton

Combo: Poly Sherpa

100% Polyester