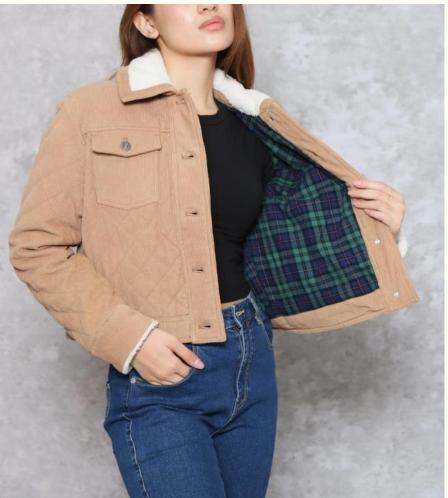

## QUILTED CORDUROY W/ SHERPA COMBO

# PTP\_JKT\_049

Corduroy/ 8.82 OZ 100% Cotton

Combo Collar: Poly Sherpa

100% Polyester

Lining: Brushed Plaid 65% Viscose 35% Re-Polyester

Insulation: 80gm Padding