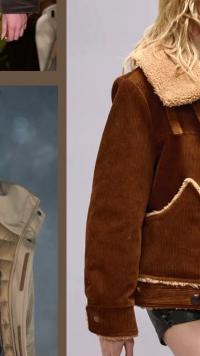

## CORDUROY FAUX FUR COMBO JACKET

# PTP\_JKT\_048

Corduroy/ 18W 98% Cotton 2% Spandex

Combo/ Carly Faux Fur 100% Polyester

Lining: Nylon Taffeta/ Quilted 100% Nylon

Insulation: 80gm Padding