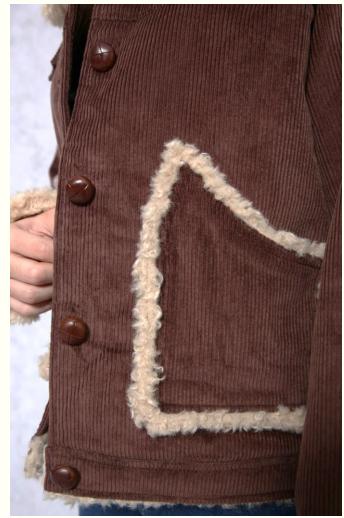

## QUILTED CORDUROY W/ SHERPA COMBO

# PTP\_JKT\_049

Corduroy/ 8.82 OZ 100% Cotton

Combo Collar: Poly Sherpa

100% Polyester

Lining: Brushed Plaid 65% Viscose 35% Re-Polyester

Insulation: 80gm Padding