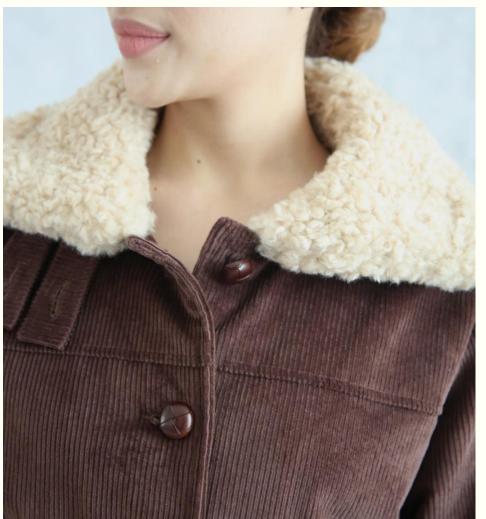

## QUILTED CORDUROY W/ SHERPA COMBO

# PTP\_JKT\_049

Corduroy/ 8.82 OZ 100% Cotton

Combo Collar: Poly Sherpa

100% Polyester

Lining: Brushed Plaid 65% Viscose 35% Re-Polyester

Insulation: 80gm Padding