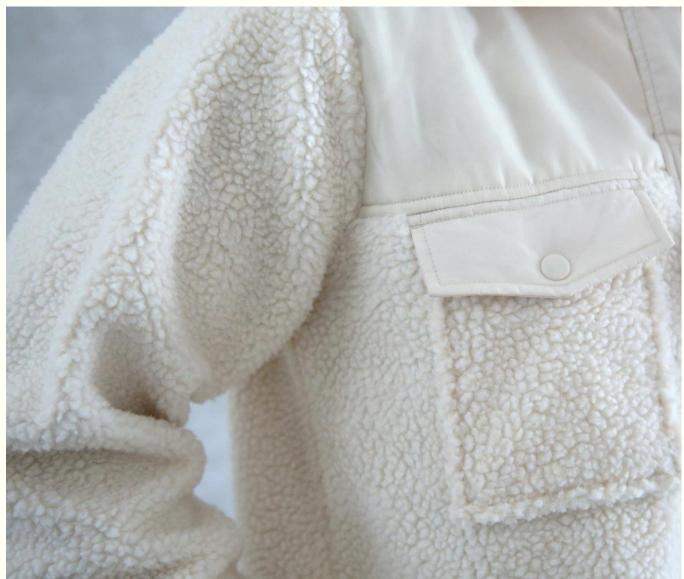

### CREAM SHERPA SHACKET

# PTP\_JKT\_040

Sherpa/ Cream Color 100% Polyester

Combo: Nylon Taffeta/ Padded 100% Nylon