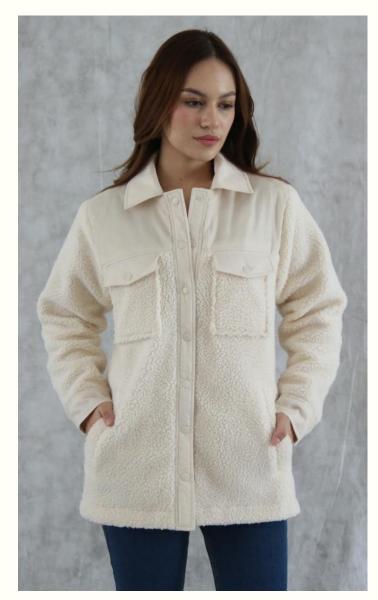

### CREAM SHERPA SHACKET

# PTP\_JKT\_040

Sherpa/ Cream Color 100% Polyester

Combo: Nylon Taffeta/ Padded 100% Nylon