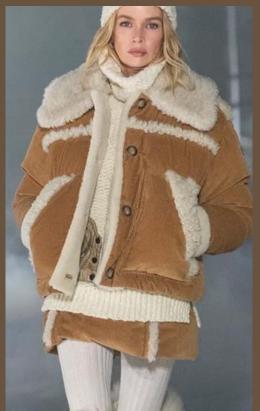

## QUILTED CORDUROY W/ SHERPA COMBO

# PTP\_JKT\_049

Corduroy/ 8.82 OZ 100% Cotton

Combo Collar: Poly Sherpa

100% Polyester

Lining: Brushed Plaid 65% Viscose 35% Re-Polyester

Insulation: 80gm Padding