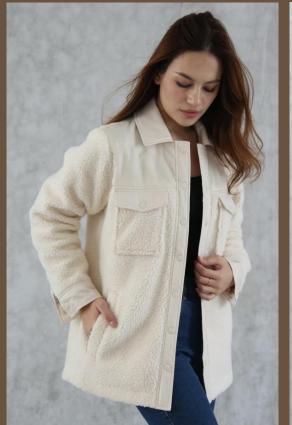

### CREAM SHERPA SHACKET

# PTP\_JKT\_040

Sherpa/ Cream Color 100% Polyester

Combo: Nylon Taffeta/ Padded 100% Nylon