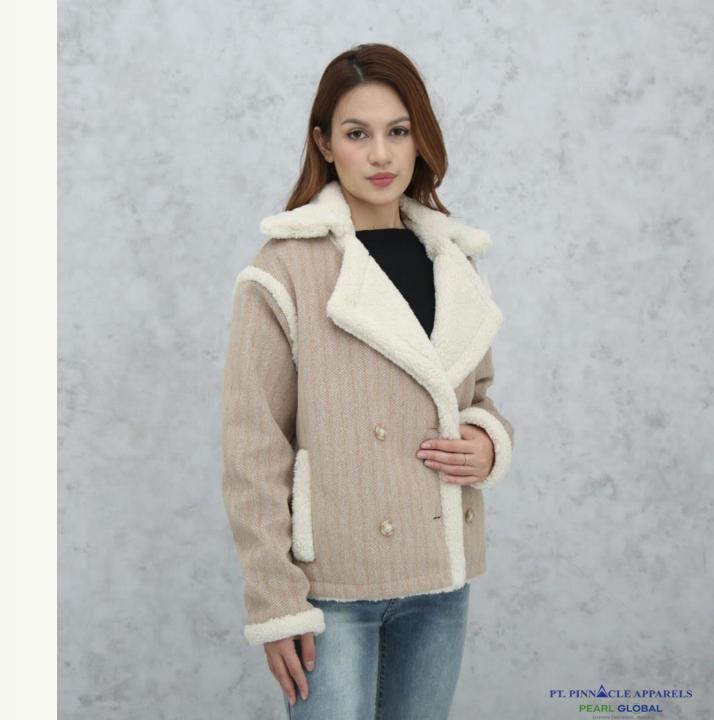

# HERRINGBONE FLANNEL W/ SHERPA COMBO JACKET

# PTP\_JKT\_051

Y/D Flannel/ Brushed Herringbone 100% Cotton

Combo: Poly Sherpa

100% Polyester