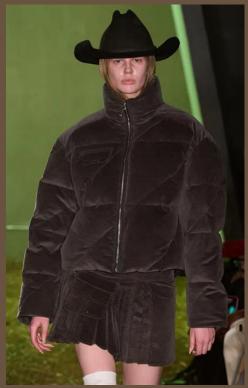

#### RUNWAY INSPIRATION

The runway gravitated towards natural fabrics, featuring cozy, textured layers like corduroy, shearling and tweed, draws on earthy tones like brown and cream, evoking a rustic yet refined aesthetic.