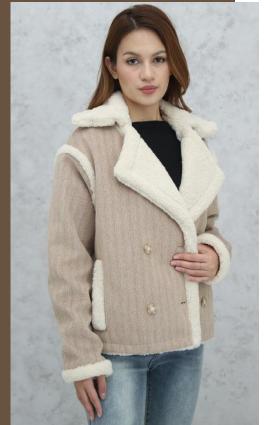

# HERRINGBONE FLANNEL W/ SHERPA COMBO JACKET

# PTP\_JKT\_051

Y/D Flannel/ Brushed Herringbone 100% Cotton

Combo: Poly Sherpa

100% Polyester