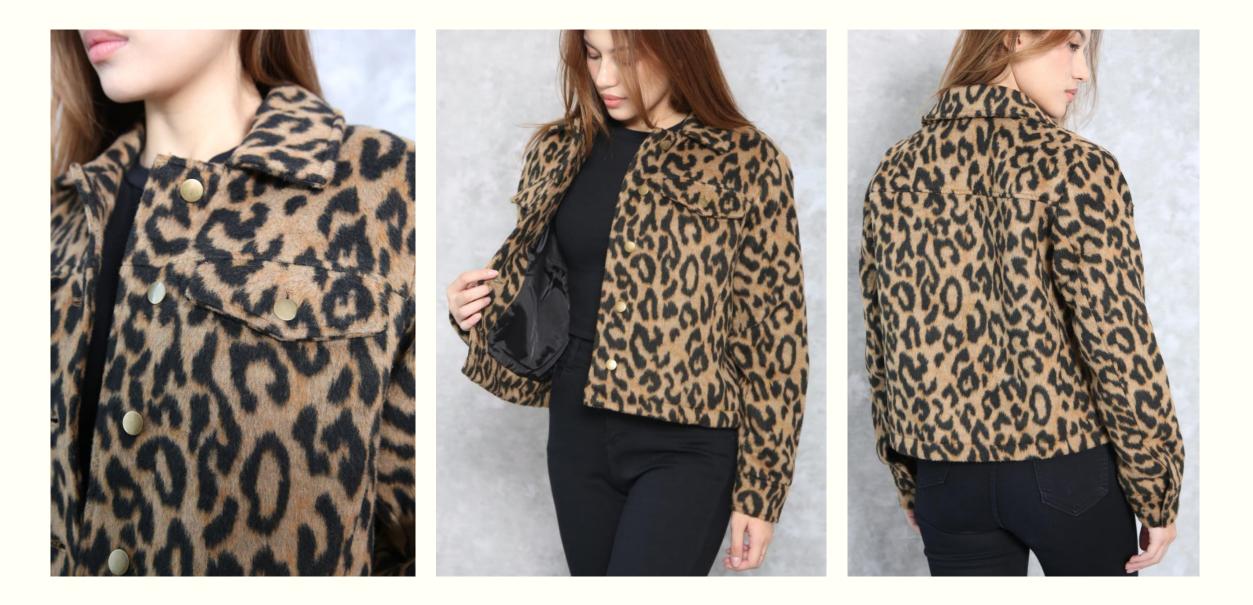

#### ANIMAL JACQUARD SHORT JACKET

# PTP\_JKT\_043

Brushed / Animal Jacq. Motif 400GSM

Lining: Poly Taffeta 100% Polyester

PT. PINN CLE APPARELS PEARL GLOBAL