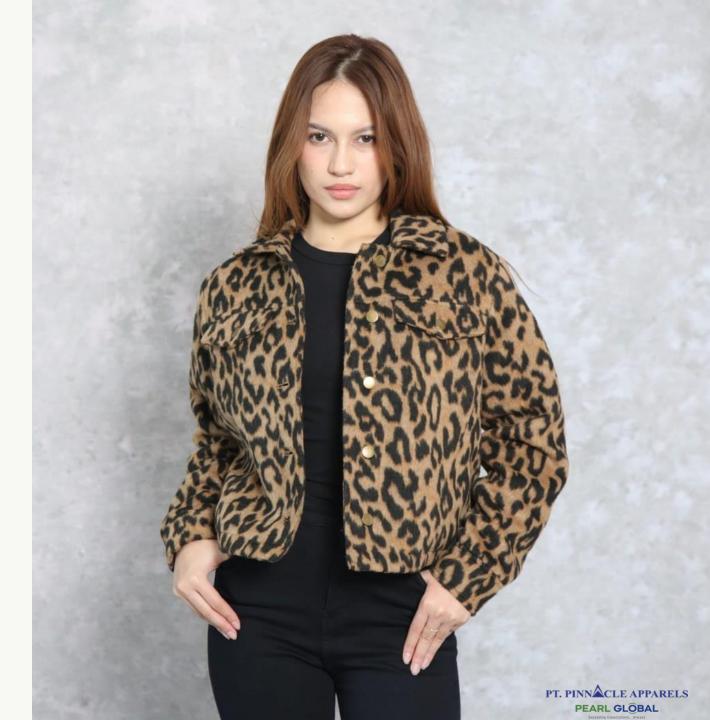

#### ANIMAL JACQUARD SHORT JACKET

# PTP\_JKT\_043

Brushed / Animal Jacq. Motif 400GSM

Lining: Poly Taffeta 100% Polyester

PT. PINN CLE APPARELS PEARL GLOBAL