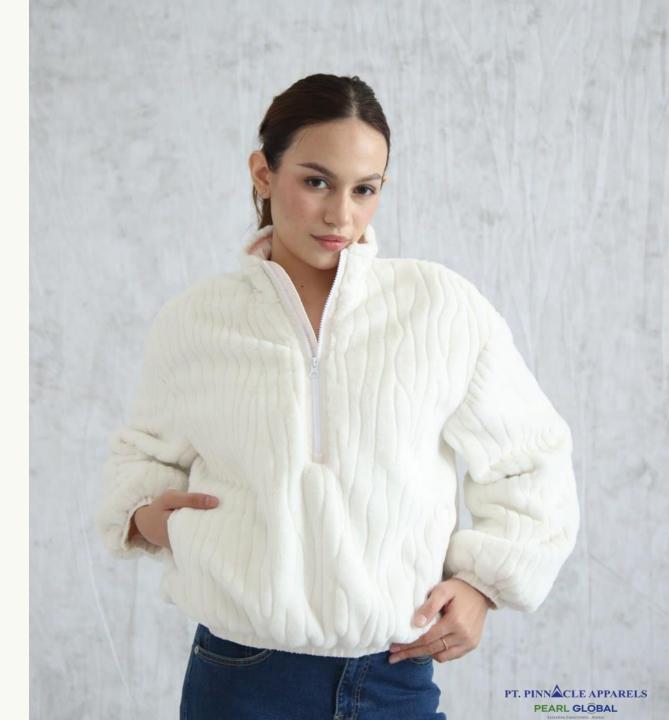

# TIGER JACQUARD SOFT FLEECE PULLOVER

Poly Soft Fleece Jacquard/ Tiger Stripe Motif 490GSM 100% Polyester

Combo: Nylon Taffeta 100% Nylon