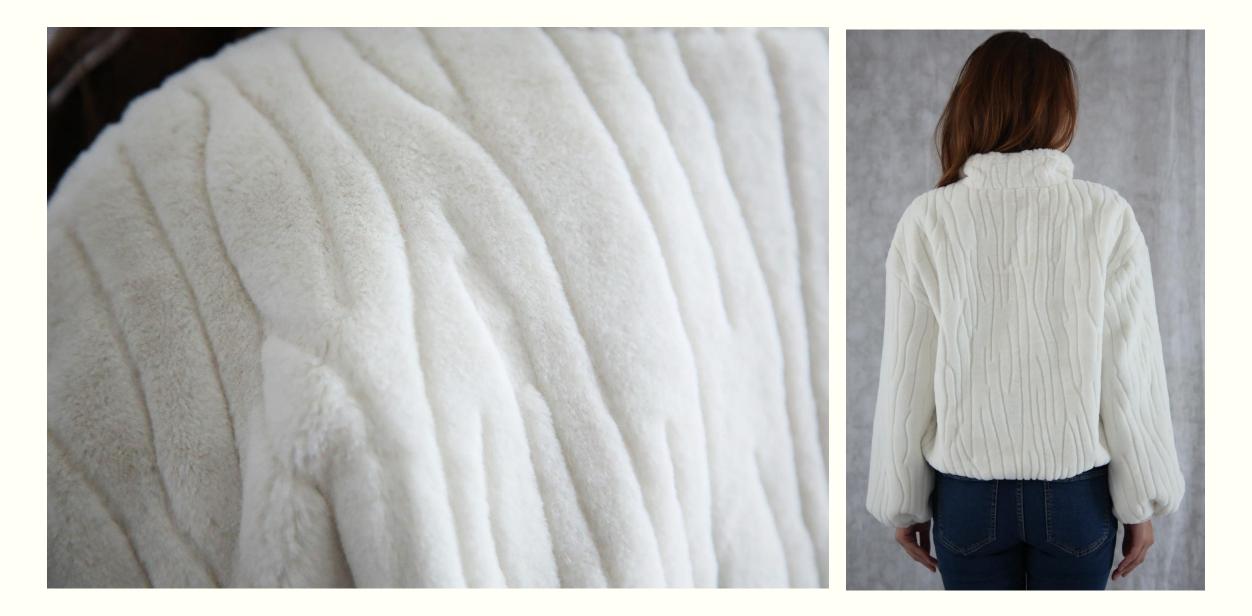

# TIGER JACQUARD SOFT FLEECE PULLOVER

Poly Soft Fleece Jacquard/ Tiger Stripe Motif 490GSM 100% Polyester

Combo: Nylon Taffeta 100% Nylon