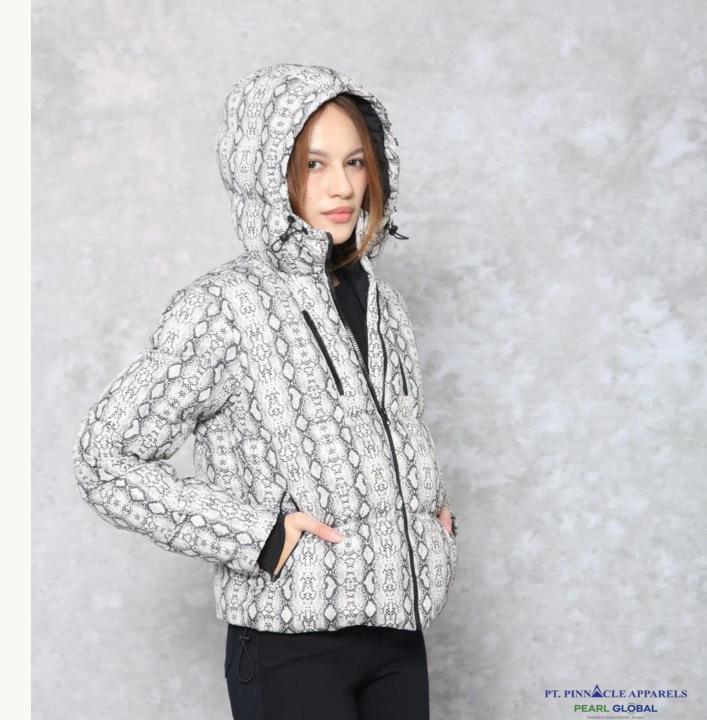

#### ANIMAL PRINT PUFFER JACKET W/RIB CUFF

 $\# \text{ PTP}\_\text{JKT}\_052$ 

Poly Foil/ Animal print 100% Polyester

Combo Cuff: Poly Micro Rib 100% Polyester

Insulation: 300gm Synthetic Down