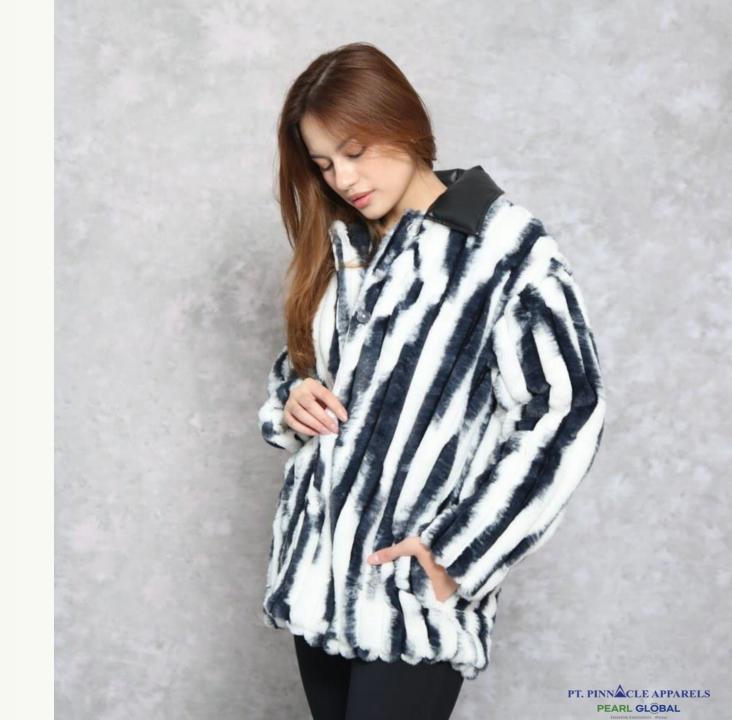

# RABBIT PRINT COZY QUILTED FUR JACKET

Vertical Stripe Fur/ Rabbit Print 360GSM 100% Polyester

Combo: Fake Leather/ Padded 100% Polyester

Lining: Poly Taffeta/ Quilted 100% Polyester

Insulation: 40gm Padding