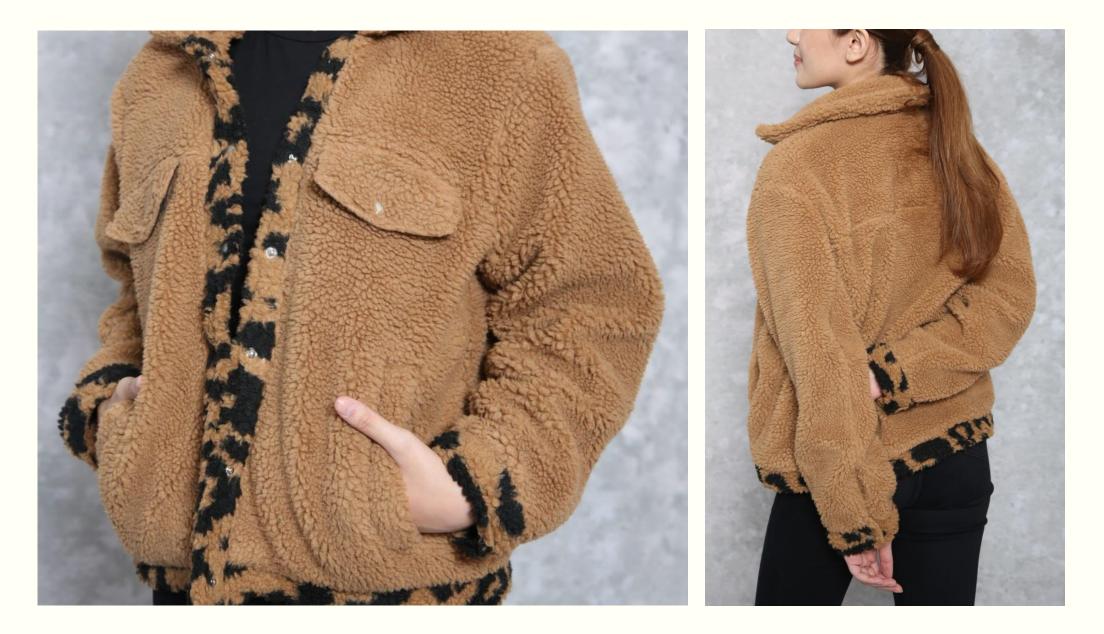

# RABBIT PRINT COZY QUILTED FUR JACKET

Vertical Stripe Fur/ Rabbit Print 360GSM 100% Polyester

Combo: Fake Leather/ Padded 100% Polyester

Lining: Poly Taffeta/ Quilted 100% Polyester

Insulation: 40gm Padding