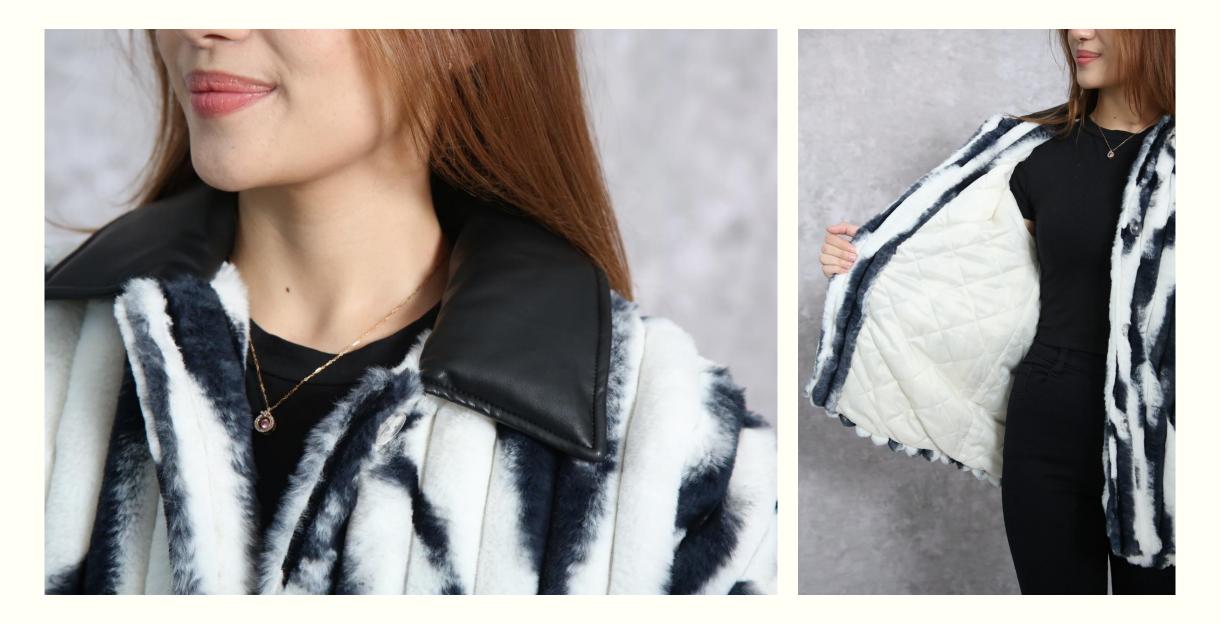

# RABBIT PRINT COZY QUILTED FUR JACKET

Vertical Stripe Fur/ Rabbit Print 360GSM 100% Polyester

Combo: Fake Leather/ Padded 100% Polyester

Lining: Poly Taffeta/ Quilted 100% Polyester

Insulation: 40gm Padding