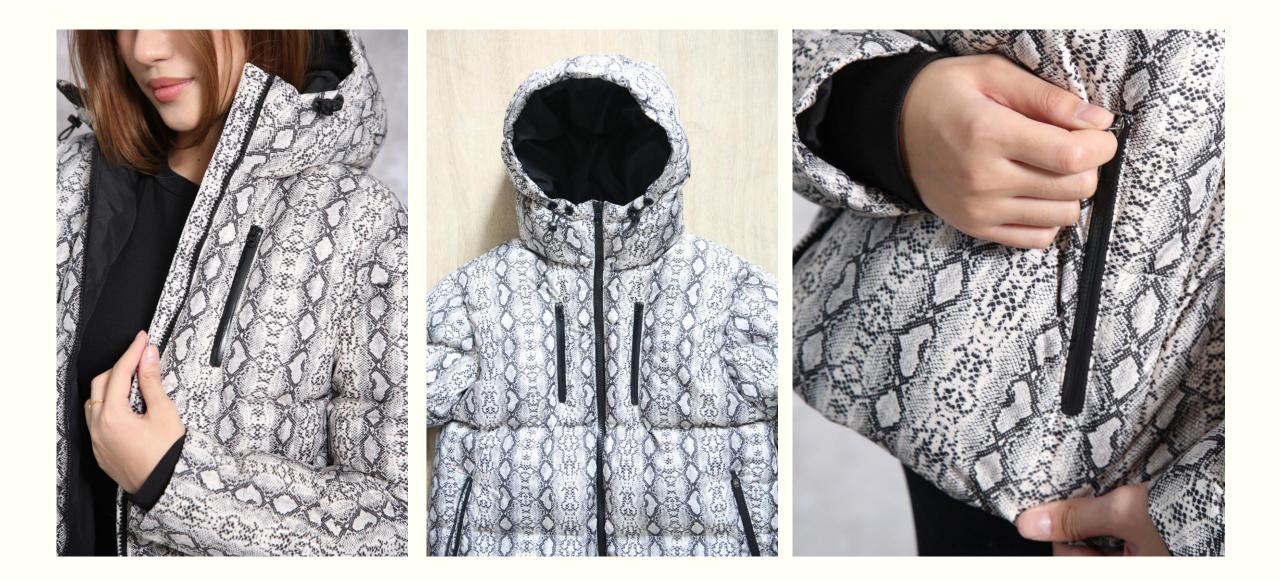

#### ANIMAL PRINT PUFFER JACKET W/RIB CUFF

 $\# \text{ PTP}\_\text{JKT}\_052$ 

Poly Foil/ Animal print 100% Polyester

Combo Cuff: Poly Micro Rib 100% Polyester

Insulation: 300gm Synthetic Down